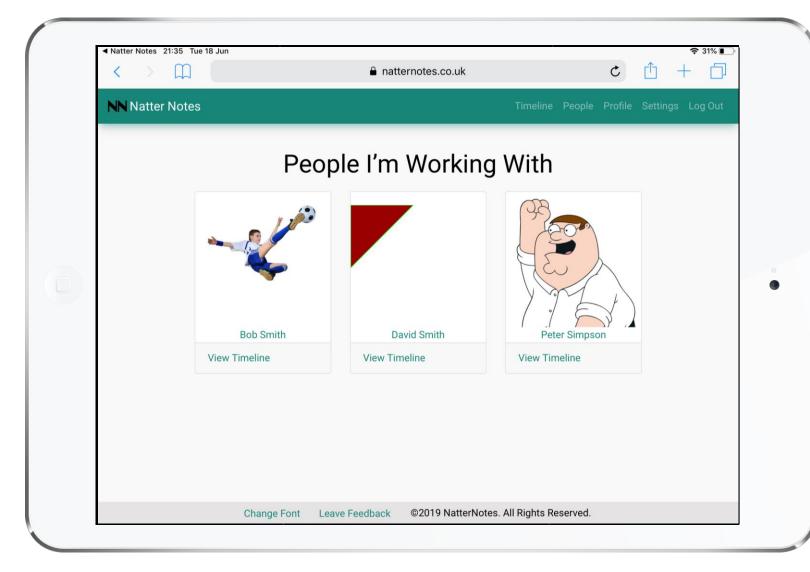

# "Natter Notes" web platform

#### Communication

Expand the level of discussion beyond rigid care needs meetings and needs reviews.

#### Personalisation

Improve the quality of relationship between social workers and service users, so the latter feel it is more personal, than statutory.

#### Action

Enable an increase in positive behaviours and outcomes from both social workers and service users

| 21:32 Tue 18 Jun <b>NN</b> Natter Notes |                           | 중 32% ∎ |
|-----------------------------------------|---------------------------|---------|
|                                         | NN                        |         |
|                                         | Email address<br>Password |         |
|                                         | Login                     |         |
|                                         |                           |         |
|                                         |                           |         |