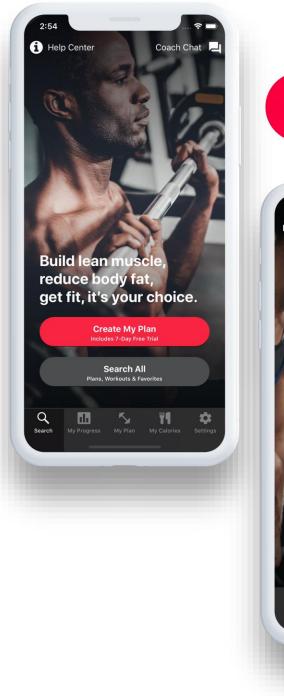

# Personalised workout programme

Based on the needs of the user - videos and animations for each individual exercise, and whole workouts

# Gym Plan app

Nebula