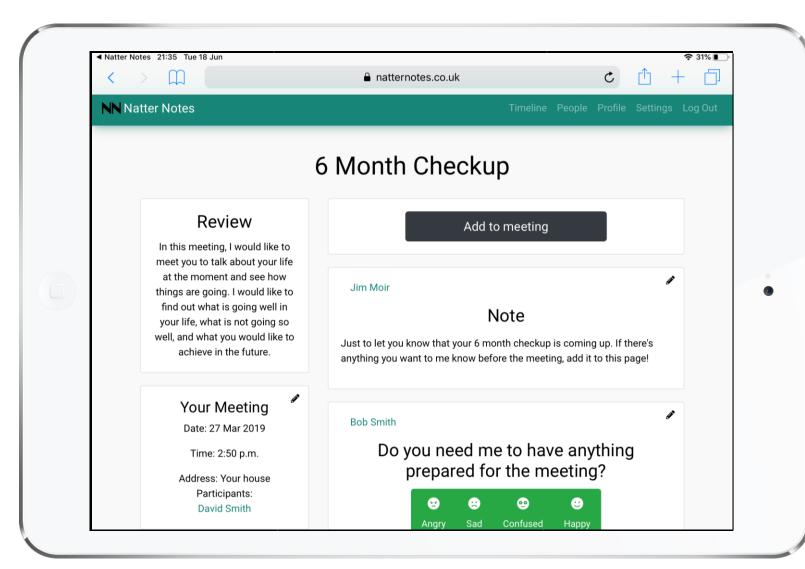

# "Natter Notes" web platform

#### Communication

Expand the level of discussion beyond rigid care needs meetings and needs reviews.

#### Personalisation

Improve the quality of relationship between social workers and service users, so the latter feel it is more personal, than statutory.

#### Action

Enable an increase in positive behaviours and outcomes from both social workers and service users

| 21:32 Tue 18 Jun <b>NN</b> Natter Notes |                           | 중 32% ∎ |
|-----------------------------------------|---------------------------|---------|
|                                         | NN                        |         |
|                                         | Email address<br>Password |         |
|                                         | Login                     |         |
|                                         |                           |         |
|                                         |                           |         |