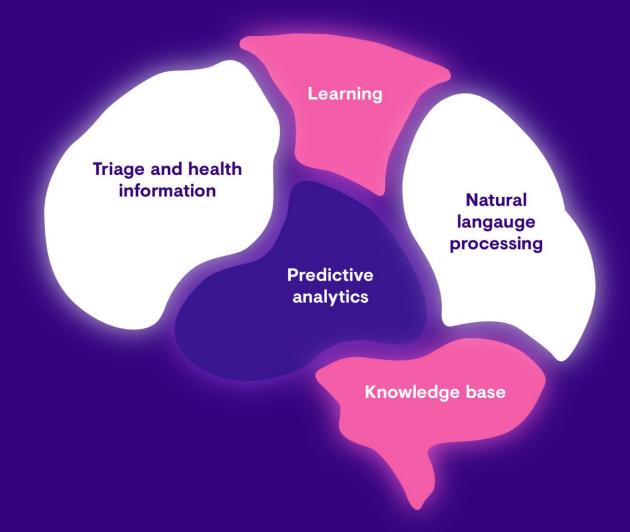

### **Physical Health Services**

Babylon has created a digital first, end-toend health service delivery model that aims to become a continual point of contact throughout the entire health life cycle

We approach the use of Artificial Intelligence by building tools to deliver the Circle of Care, ensure the safest and highest quality service, and training the digital doctors of tomorrow to design, build, train, test and deploy digital health technologies.