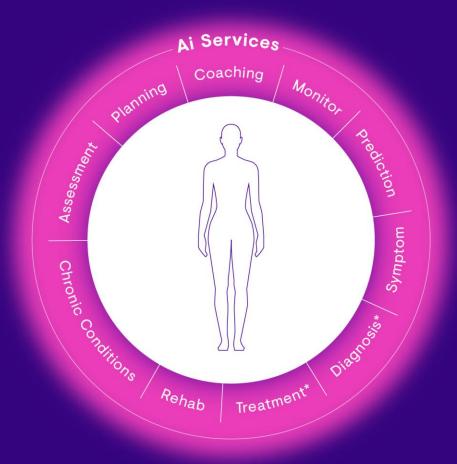

### **Al Health Services** •••• ? Please remember this isn't a medical diagnosis or a replacement for seeing a doctor. Firstly, I'd like to check that I understand you correctly. Is your main symptom: Eye Do you have pain in or around your eye? Yes, in the eye itsel Did the pain start suddenly (reaching its maximum in a few seconds) or gradually? It came on suddenly It built up gradually