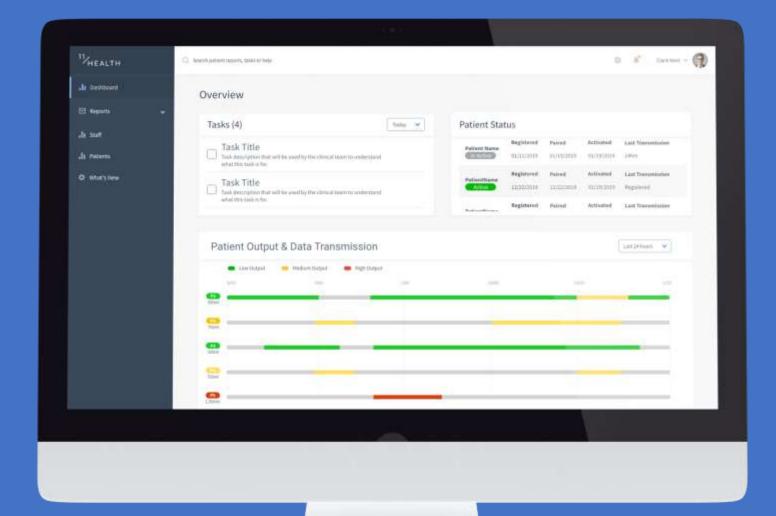

### In hospital

## early post-discharge

- Coaching on demand
- Monitoring
- Automated resupply