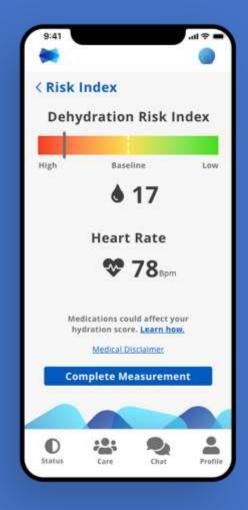

#### Clinical Benefits

6.2% All cause 30d readmissions

1.800 30d readmissions for dehydration