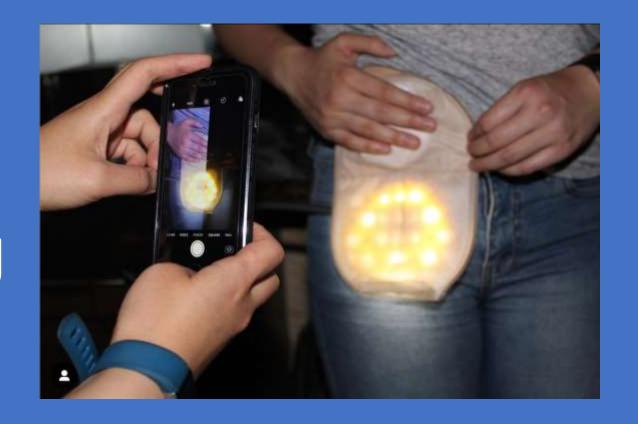

Dr Robert Fearn Medical Director

# When did you last truly listen?

### em·pa·thy

/'empaTHē/

noun

the ability to understand and share the feelings of another.









#### Patient Problems: Patient Solutions







#### The ideal product for ostomates

- ✓ Be no more expensive than existing solutions
- ✓ Fit within existing patient behaviours
- ✓ Fit within existing clinical workflows
- ✓ Address the problem
- ✓ Truly add value
- ✓ No extra work

#### Understanding physiology: on the body...





#### ...and off the body





# Introducing the alfred SmartBag



#### Innovating World Firsts









meet your alfred coach



### In hospital







## early post-discharge











- Coaching on demand
- Monitoring
- Automated resupply

#### Truly embedding empathy into our care

Pre-op

In hospital

Early post discharge

Late post discharge



a physically and mentally prepared patient discharge and mx decisions based on accurate data early recognition and intervention for complications

a self managing patient with a normal quality of life



#### Quality of Life Benefits

% Responding 'Agree' or 'Strongly Agree'



#### Clinical Benefits

6.2% All cause 30d readmissions

1.800 30d readmissions for dehydration



# #IListened