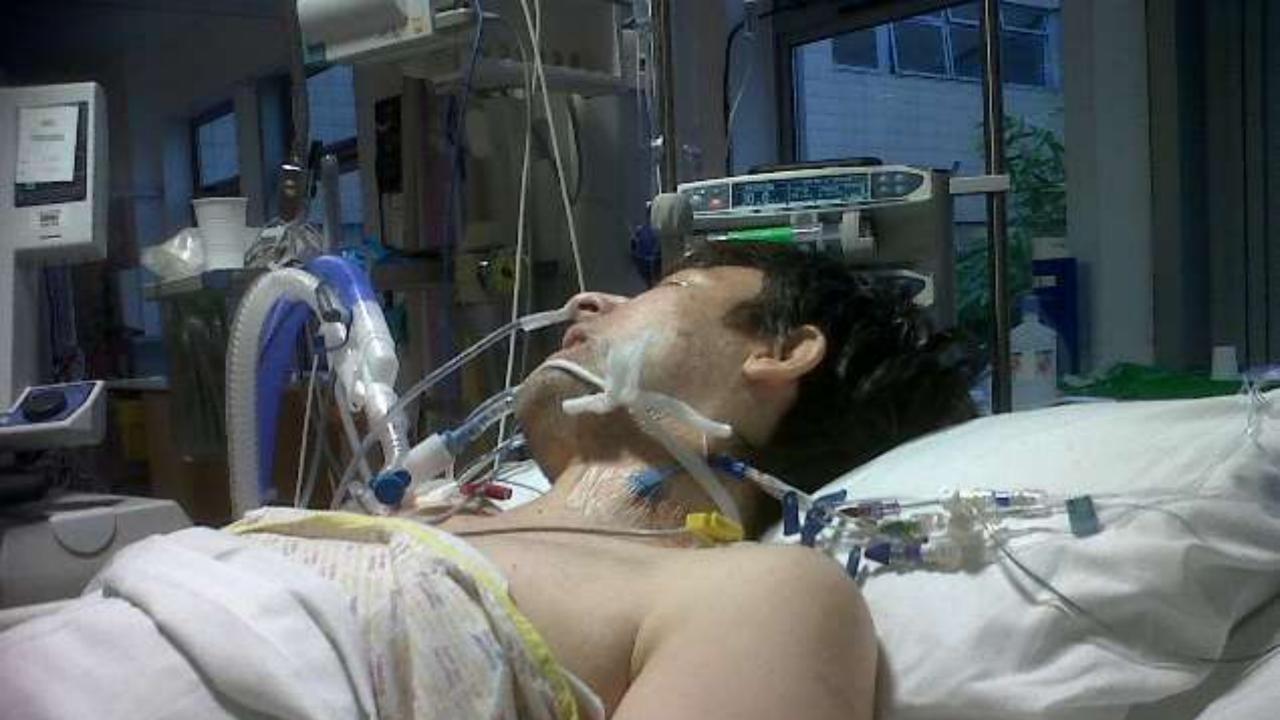

# When did you last truly listen?

### em·pa·thy

/'empaTHē/

noun

the ability to understand and share the feelings of another.