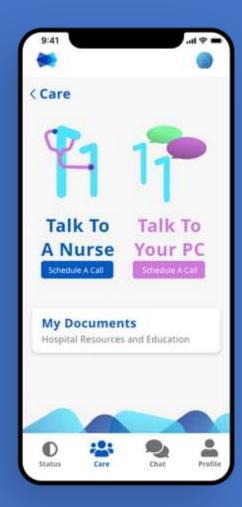

### In hospital

## early post-discharge

- Coaching on demand
- Monitoring
- Automated resupply