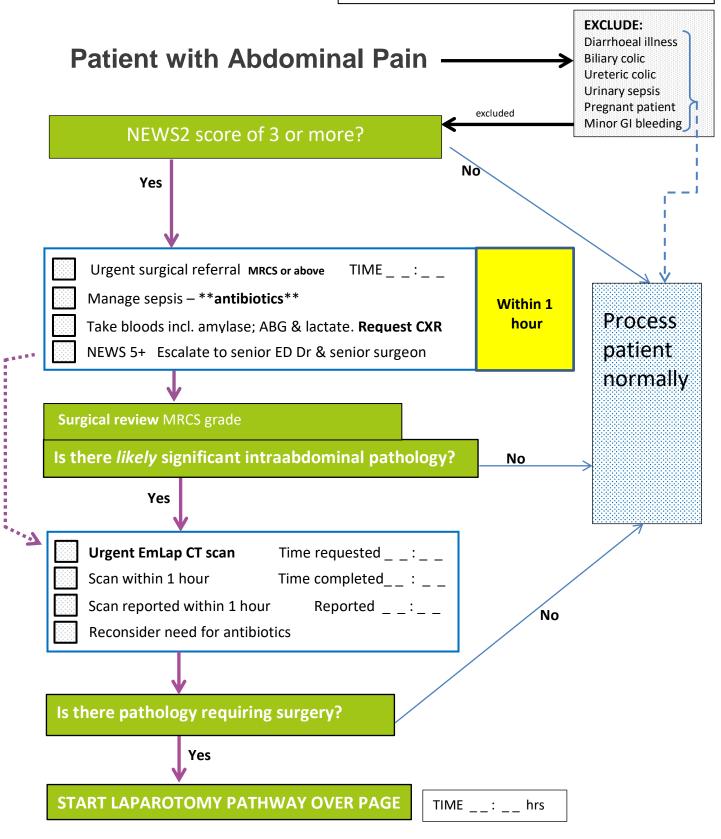

## **NENC Abdominal Pain and EmLap Pathway**

| NHS Number        |
|-------------------|
| <br>Trust Number  |
| Forename, Surname |
| Date of Birth     |
| Postcode          |