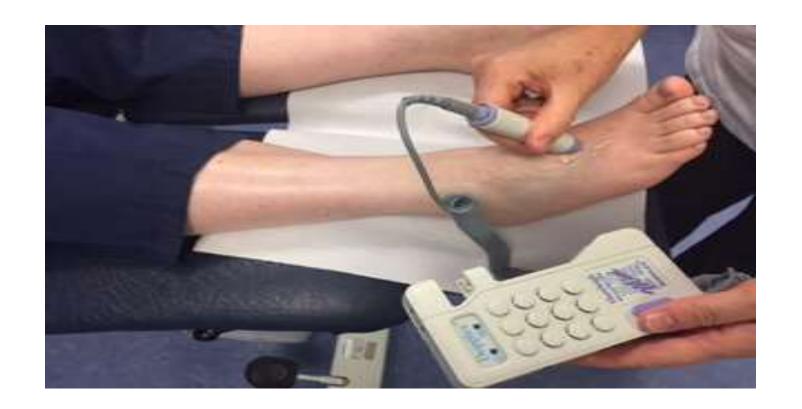

## Diabetes Podiatry & Detection of AF

- It was identified that podiatrists were in an ideal position to opportunistically identify irregular pulses during diabetic foot checks.
- All patients with diabetes should have an annual foot check which includes palpation of pedal pulses <a href="https://www.nice.org/NG19">www.nice.org/NG19</a>
- A 3 month pilot (Jan-March 2016) was conducted by the podiatry department County Durham & Darlington NHS Foundation Trust (CDDFT) and has been part of the wider AF programme run by Academic Health Science Network for NE & Cumbria in conjunction with Northern England Clinical Networks.
- Podiatrists & Foot care Technicians when carrying out pedal pulse checks use a hand held Doppler to listen to the quality of the pulse.
- Extra training was provided & staff were encouraged to listen for irregularities, staff were advised to listen to the pulse for at least 30 seconds.

# Using Doppler to check Pedal Pulses

## **Training Included**

- Listening for irregularities, pulses must be listened to for at least 30 seconds
- If an irregular pulse was identified in a patient with no AF diagnosis an appointment was made with the GP for a 12 lead ECG
- Podiatrists in CDDFT use Systm 1 (S1) for GPs on S1 a task is sent to the GP for non S1 practices a standard letter is sent.
- Patients are informed & provided with an information leaflet, this is a leaflet that has been ratified by North East Diabetes Clinical Network so all podiatry departments are using the same leaflet.
- The template on (S1) is ticked, this is read coded to assist with data extraction.