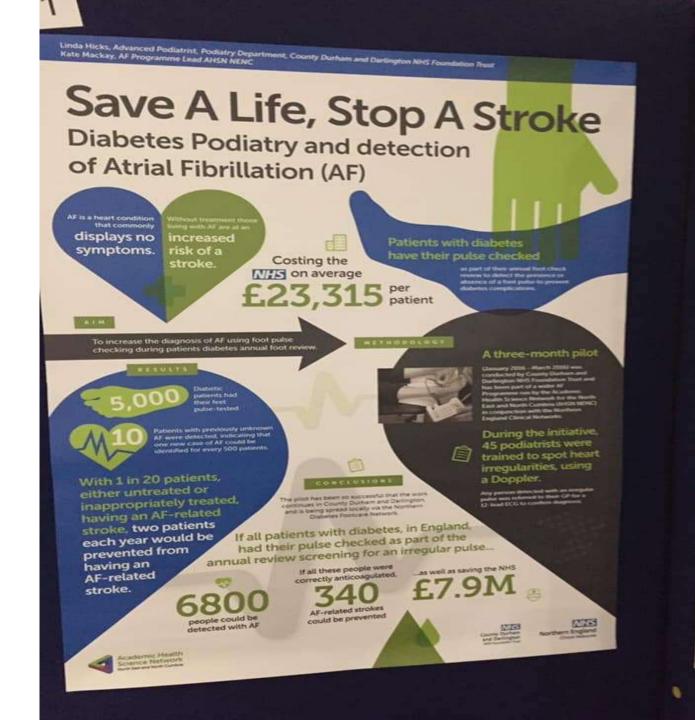

## Diabetes Podiatry & Detection of AF

- It was identified that podiatrists were in an ideal position to opportunistically identify irregular pulses during diabetic foot checks.
- All patients with diabetes should have an annual foot check which includes palpation of pedal pulses <a href="https://www.nice.org/NG19">www.nice.org/NG19</a>
- A 3 month pilot (Jan-March 2016) was conducted by the podiatry department County Durham & Darlington NHS Foundation Trust (CDDFT) and has been part of the wider AF programme run by Academic Health Science Network for NE & Cumbria in conjunction with Northern England Clinical Networks.
- Podiatrists & Foot care Technicians when carrying out pedal pulse checks use a hand held Doppler to listen to the quality of the pulse.
- Extra training was provided & staff were encouraged to listen for irregularities, staff were advised to listen to the pulse for at least 30 seconds.

#### Results of the Pilot

- 5000 patients had their feet checked
- 10 patients with previously unknown AF were detected
- If all patients with diabetes in England had their pedal pulses checked as part of the annual review screening for an irregular pulses 6800 people could be detected with AF.
- If all these people were correctly anticoagulated, 340 AF-related strokes could be prevented as well as saving the NHS £7.9M