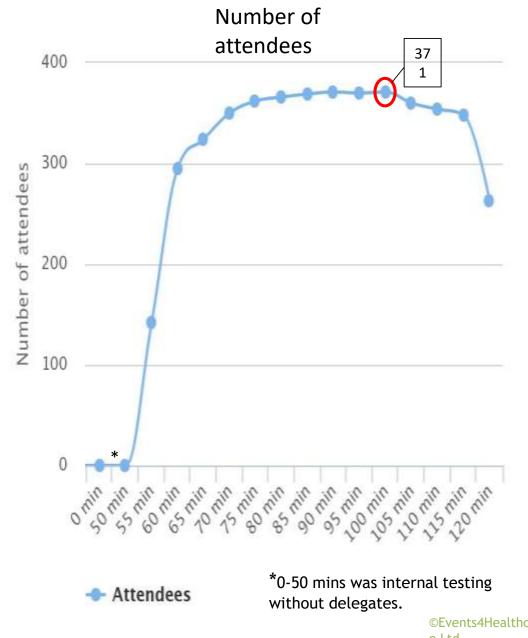

# **Attendance Metrics**

Total overall attendees: 407

Peak number of attendees at one point: 371

©Events4Healthcar e Ltd