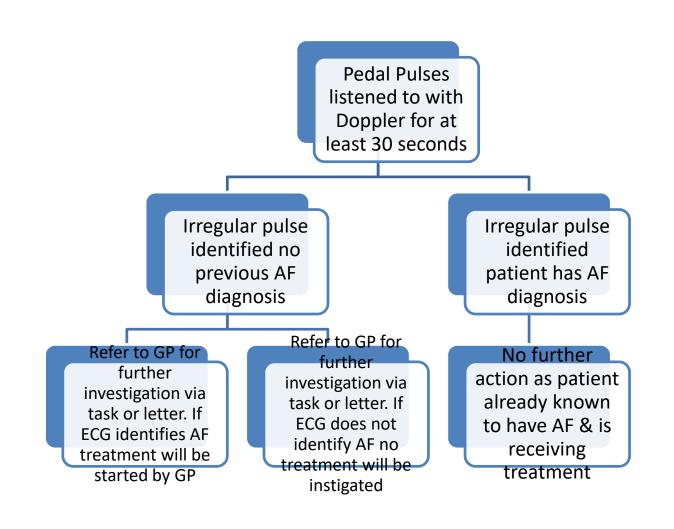

## Diabetes Podiatry & Detection of AF

- It was identified that podiatrists were in an ideal position to opportunistically identify irregular pulses during diabetic foot checks.
- All patients with diabetes should have an annual foot check which includes palpation of pedal pulses <a href="https://www.nice.org/NG19">www.nice.org/NG19</a>
- A 3 month pilot (Jan-March 2016) was conducted by the podiatry department County Durham & Darlington NHS Foundation Trust (CDDFT) and has been part of the wider AF programme run by Academic Health Science Network for NE & Cumbria in conjunction with Northern England Clinical Networks.
- Podiatrists & Foot care Technicians when carrying out pedal pulse checks use a hand held Doppler to listen to the quality of the pulse.
- Extra training was provided & staff were encouraged to listen for irregularities, staff were advised to listen to the pulse for at least 30 seconds.

## **Training Included**

- Listening for irregularities, pulses must be listened to for at least 30 seconds
- If an irregular pulse was identified in a patient with no AF diagnosis an appointment was made with the GP for a 12 lead ECG
- Podiatrists in CDDFT use Systm 1 (S1) for GPs on S1 a task is sent to the GP for non S1 practices a standard letter is sent.
- Patients are informed & provided with an information leaflet, this is a leaflet that has been ratified by North East Diabetes Clinical Network so all podiatry departments are using the same leaflet.
- The template on (S1) is ticked, this is read coded to assist with data extraction.