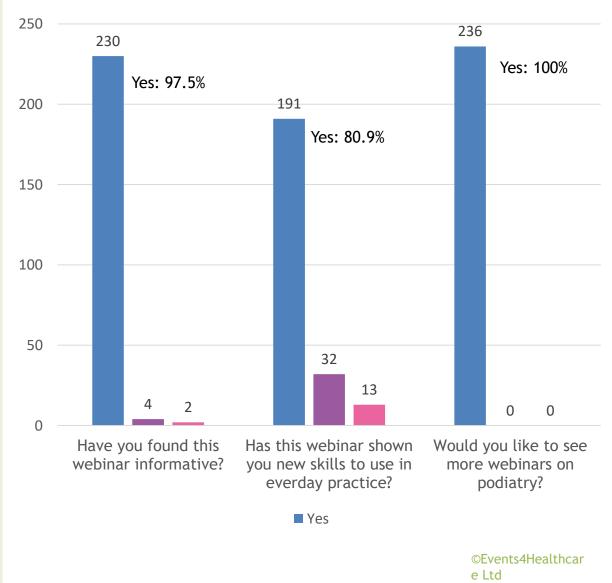

troke.
- College of podiatry have developed guidance, all podiatrists who are members have access to this.
- Podiatric detection of AF www.scpod.org







## Spreading the Word

- Via North East Diabetes Clinical Network which is attended by Podiatrists from all North East NHS Trusts.
- Some Podiatry Departments have limited access to Dopplers so were provided with AliveCor as there were a few false positives which were identified during manual palpation of pulses.





Podiatry &
Atrial Fibrillation
Save a life, stop a stroke

11<sup>th</sup> of September – 7pm





# Speakers









# **Attendance Metrics**

Total overall attendees: 407

Peak number of attendees at one point: 371



©Events4Healthcar e Ltd



# End of webinar survey

Number of surveys completed: 236
58% of attendees







## County Durham and Darlington NHS Foundation Trust

### Masterclass On The Foot in Diabetes Conference Harrogate November 2018







## County Durham and Darlington WHS

### **Poster Presentation**



Cardiovascular Disease Prevention Conference 2019: Saving Hearts and Minds Together

Manchester 14 February 2019

nd Darlington **NHS** 

NHS Foundation Trust









## 10 year cardiovascular disease ambitions for England

#### Atrial fibrillation (AF) High blood pressure



85%

of the expected number of people with AF are detected by 2029

90%

of patients with AF who are already known to be at high risk of a stroke to be adequately anticoagulated by 2029

80%

of the expected number of people with high blood pressure are diagnosed by 2029

80%

of the total number of people alre