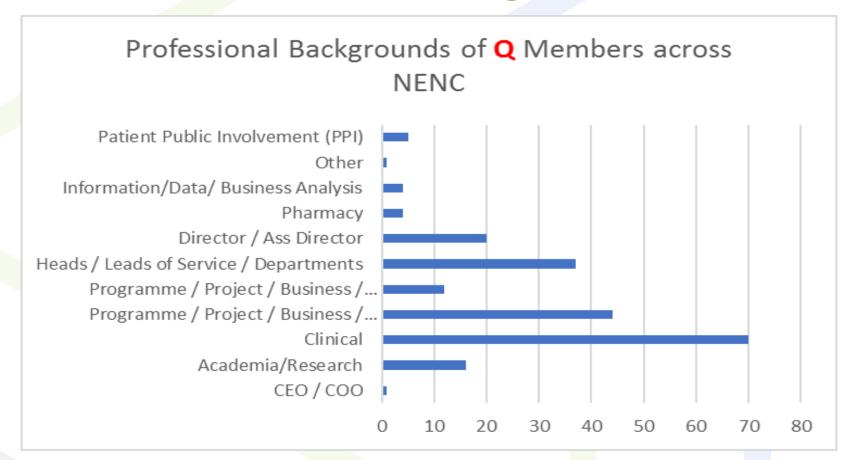

About

Search site pages, members and groups





#### Member directory

Search through our directory of Q members. You can search by name, areas of interest, keywords and location.

View member map







## Welcome to Q is for Quality

Turn your mobile on!

@theQcommunity
@AHSN\_NENC
#QINENC







# Membership of the Q Community across the NENC Area.

Currently stands at **214** confirmed and checked members across the region as of the end of 06<sup>TH</sup> June 2019. We are asking existing members of our valued **Q** community to actively promote and encourage new membership across our region.



#### Geographical Spread across the NENC Region







## Professional Backgrounds of Q members across the NENC Region







### Joining Q

- Q is open to anyone with experience of improvement from any background
- Q business cards 3 new connections each
- Apply within 2 weeks of today for fast track review
- Your point of contact is philip.kyle@ahsn-nenc.org.uk