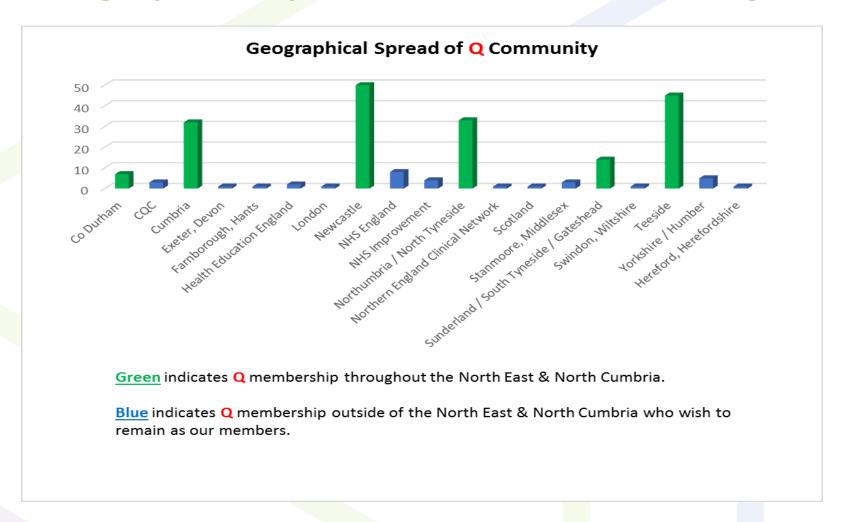

# Membership of the Q Community across the NENC Area.

Currently stands at **214** confirmed and checked members across the region as of the end of 06<sup>TH</sup> June 2019. We are asking existing members of our valued **Q** community to actively promote and encourage new membership across our region.

#### Geographical Spread across the NENC Region