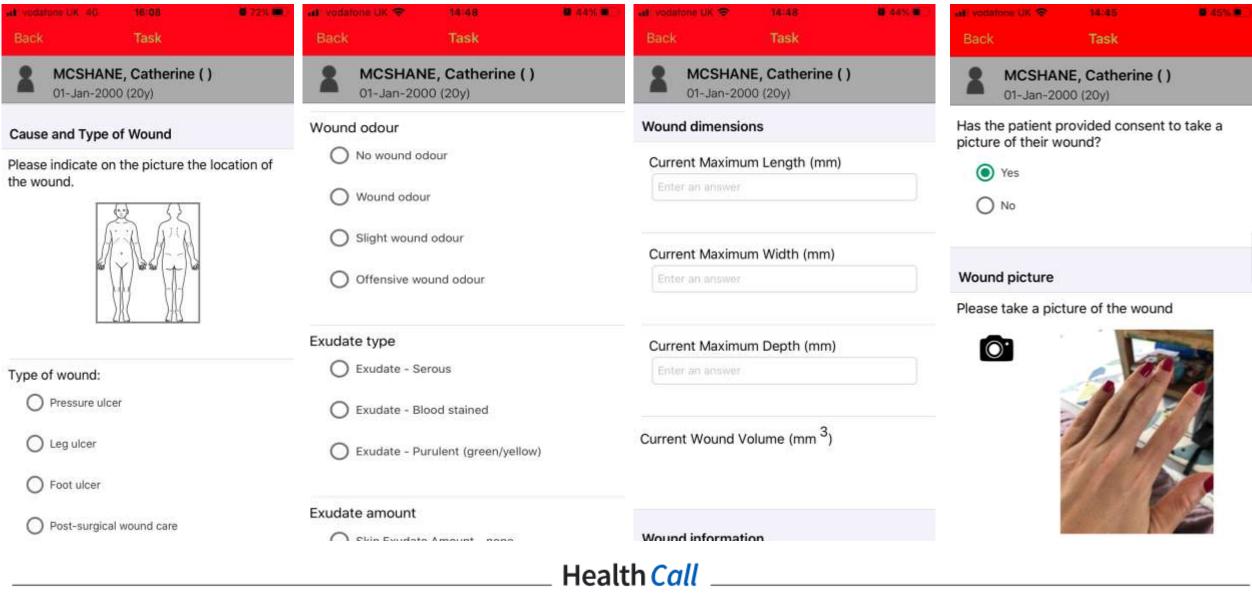

l – Not just SBAR, not just care homes







#### Health Call – Undernutrition







You have been recommended to take "40ml once each day" of "Aymes Shake". How much of these are you managing to take?

| Taking about all            |  |
|-----------------------------|--|
| Taking about three quarters |  |
| Taking about half or less   |  |

#### Additional information

If you are aware of anything that has happened to affect this person's appetite, weight change, or use of supplements, please provide this information below. Examples include changes to a relevant medical condition, changes in ability to swallow, a hospital admission, or the development of pressure sores, oedema, or diarrhoea and/or vomiting. Otherwise please leave this box empty.

## Health Call – Wound Care Management



#### Health Call – Falls





|             | one UK 4G                    | 16:07                   | ■ 72% ■            |
|-------------|------------------------------|-------------------------|--------------------|
| Back        |                              | Task                    |                    |
| 2           | MCSHAN<br>01-Jan-200         | E, Catherine<br>0 (20y) | e()                |
| Systo       | olic Blood Pr                | ressure:                |                    |
| 147         |                              |                         |                    |
| Diast       | olic Blood P                 | ressure:                |                    |
| 98          |                              |                         |                    |
|             |