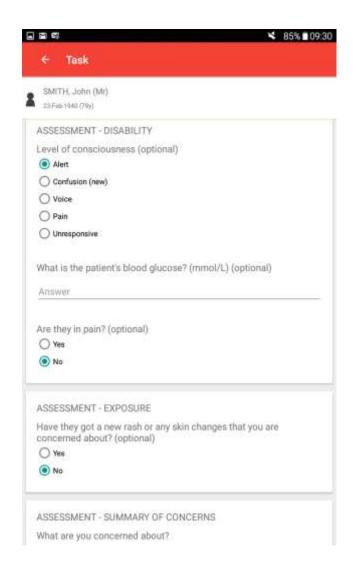

## Health Call Digital Care Home – How does it work?

The relevant clinical team pick up the reading, review and then action as appropriate. The patient's electronic record is also updated.