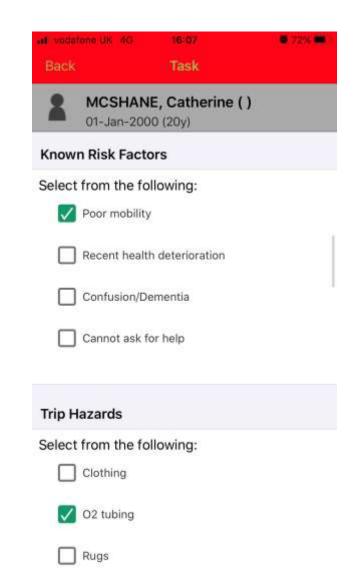

#### Health Call – Falls

|             | one UK 4G                    | 16:07                   | ■ 72% ■            |
|-------------|------------------------------|-------------------------|--------------------|
| Back        |                              | Task                    |                    |
| 2           | MCSHAN<br>01-Jan-200         | E, Catherine<br>0 (20y) | e()                |
| Systo       | olic Blood Pr                | ressure:                |                    |
| 147         |                              |                         |                    |
| Diast       | olic Blood P                 | ressure:                |                    |
| 98          |                              |                         |                    |
|             | id the perso<br>with assista |                         | n the floor? (i.e. |
| Able t      | o get up with                | help from husb          | ad                 |
|             |                              |                         |                    |
| 202-1011001 | n Risk Facto                 | nre                     |                    |
| Knowi       | I KISK I GCK                 | ,,,,                    |                    |
| 200000000   | from the fo                  | 70.70                   |                    |