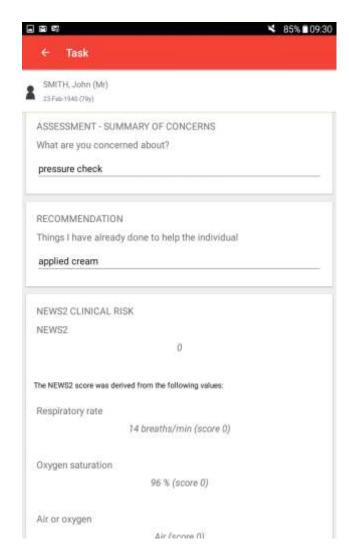

## Health Call Digital Care Home – How does it work?

The relevant clinical team pick up the reading, review and then action as appropriate. The patient's electronic record is also updated.