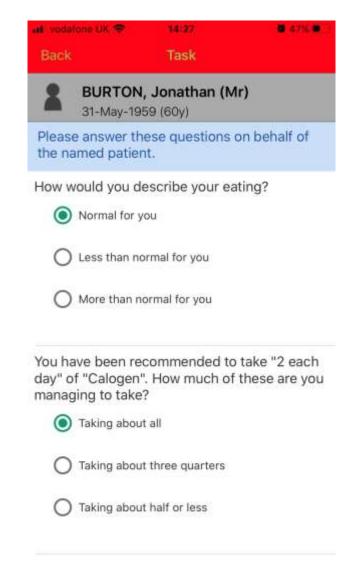

#### Health Call – Undernutrition

You have been recommended to take "40ml once each day" of "Aymes Shake". How much of these are you managing to take?

| Taking about all            |  |
|-----------------------------|--|
| Taking about three quarters |  |
| Taking about half or less   |  |

#### Additional information

If you are aware of anything that has happened to affect this person's appetite, weight change, or use of supplements, please provide this information below. Examples include changes to a relevant medical condition, changes in ability to swallow, a hospital admission, or the development of pressure sores, oedema, or diarrhoea and/or vomiting. Otherwise please leave this box empty.