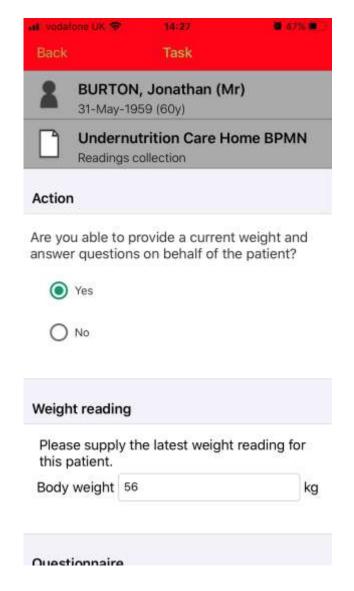

#### Health Call – Undernutrition

You have been recommended to take "40ml once each day" of "Aymes Shake". How much of these are you managing to take?

| Taking about all            |  |
|-----------------------------|--|
| Taking about three quarters |  |
| Taking about half or less   |  |

#### Additional information

If you are aware of anything that has happened to affect this person's appetite, weight change, or use of supplements, please provide this information below. Examples include changes to a relevant medical condition, changes in ability to swallow, a hospital admission, or the development of pressure sores, oedema, or diarrhoea and/or vomiting. Otherwise please leave this box empty.