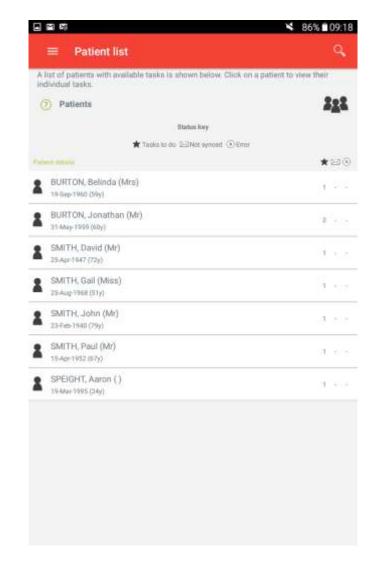

## Health Call Digital Care Home – How does it work?

## Health Call Digital Care Home – How does it work?

The relevant clinical team pick up the reading, review and then action as appropriate. The patient's electronic record is also updated.