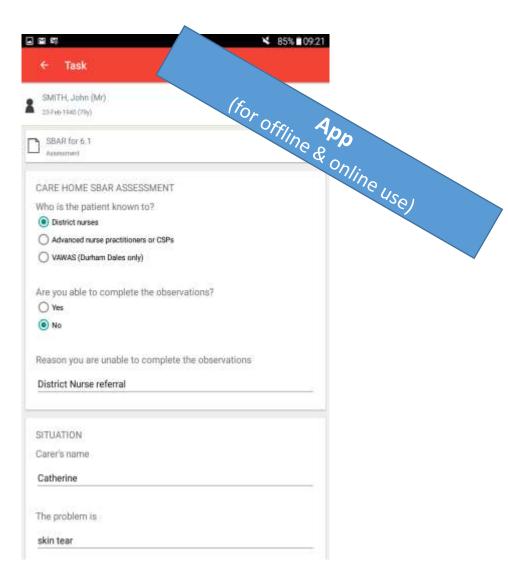

## Health Call

# Health Call Digital Care Home – Implementation and Development

**Catherine McShane** 

Specialist Dietitian

**County Durham and Darlington NHS Foundation Trust** 



## **Digital Care Home**

## Health Call

County Durham & Darlington Community Services

## Health Call Digital Care Home – How does it work?







## Health Call Digital Care Home – How does it work?







## Health Call Digital Care Home – How does it work?







The relevant clinical team pick up the reading, review and then action as appropriate. The patient's electronic record is also updated.



#### **Outcomes**





### Health Call – Not just SBAR, not just care homes







#### Health Call – Undernutrition







You have been recommended to take "40ml once each day" of "Aymes Shake". How much of these are you managing to take?

| Taking about all            |  |
|-----------------------------|--|
| Taking about three quarters |  |
| Taking about half or less   |  |

#### Additional information

If you are aware of anything that has happened to affect this person's appetite, weight change, or use of supplements, please p