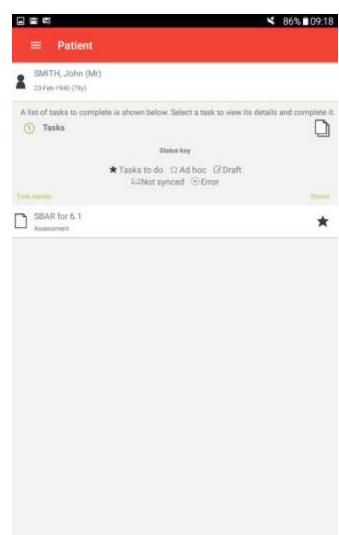

## Health Call Digital Care Home – How does it work?

## Health Call Digital Care Home – How does it work?

The relevant clinical team pick up the reading, review and then action as appropriate. The patient's electronic record is also updated.