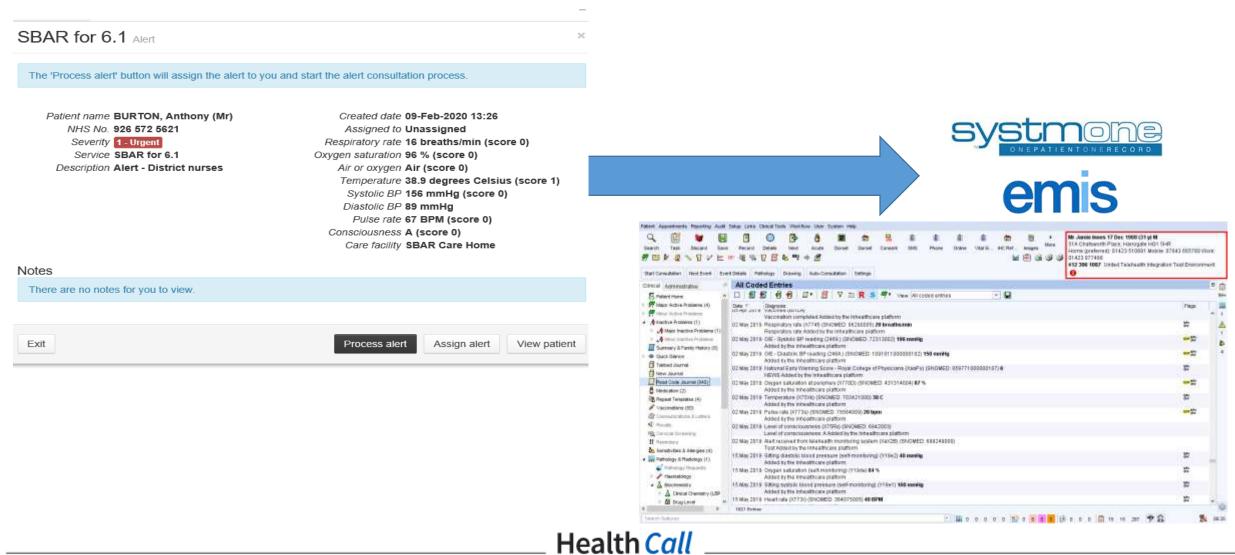

## Health Call

# Health Call Digital Care Home – Implementation and Development

**Catherine McShane** 

Specialist Dietitian

**County Durham and Darlington NHS Foundation Trust** 



## **Digital Care Home**

## Health Call

County Durham & Darlington Community Services

## Health Call Digital Care Home – How does it work?







## Health Call Digital Care Home – How does it work?







## Health Call Digital Care Home – How does it work?







The relevant clinical team pick up the reading, review and then action as appropriate. The patient's electronic record is also updated.



#### **Outcomes**





### Health Call – Not just SBAR, not just care homes







#### Health Call – Undernutrition







You have been recommended to take "40ml once each day" of "Aymes Shake". How much of these are you managing to take?

| Taking about all            |  |
|-----------------------------|--|
| Taking about three quarters |  |
| Taking about half or less   |  |

#### Additional information

If you are aware of anything that has happened to affect this person's appetite, weight change, or use of supplements, please provide this information below. Examples include changes to a relevant medical condition, changes in ability to swallow, a hospital admission, or the development of pressure sores, oedema, or diarrhoea and/or vomiting. Otherwise please leave this box empty.

#