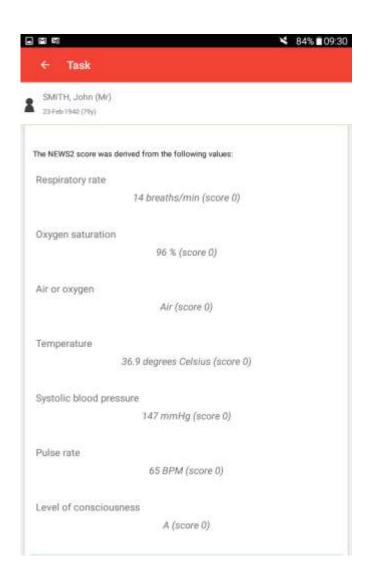

## Health Call Digital Care Home – How does it work?

The relevant clinical team pick up the reading, review and then action as appropriate. The patient's electronic record is also updated.