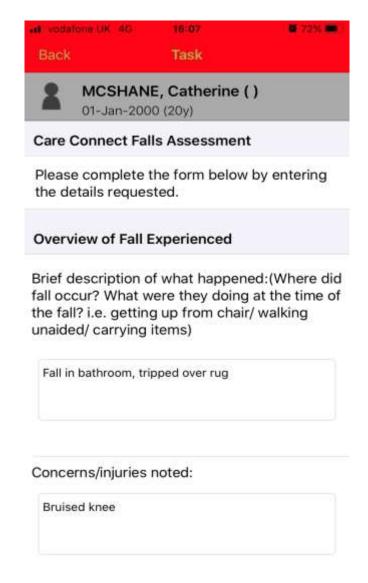

#### Health Call – Falls

|             | one UK 4G                    | 16:07                   | ■ 72% ■            |
|-------------|------------------------------|-------------------------|--------------------|
| Back        |                              | Task                    |                    |
| 2           | MCSHAN<br>01-Jan-200         | E, Catherine<br>0 (20y) | e()                |
| Systo       | olic Blood Pr                | ressure:                |                    |
| 147         |                              |                         |                    |
| Diast       | olic Blood P                 | ressure:                |                    |
| 98          |                              |                         |                    |
|             | id the perso<br>with assista |                         | n the floor? (i.e. |
| Able t      | o get up with                | help from husb          | ad                 |
|             |                              |                         |                    |
| 202-1011001 | n Risk Facto                 | nre                     |                    |
| Knowi       | I KISK I GCK                 | ,,,,                    |                    |
| 200000000   | from the fo                  | 70.70                   |                    |