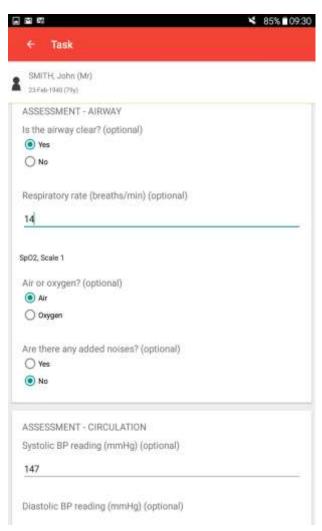

## Health Call Digital Care Home – How does it work?

The relevant clinical team pick up the reading, review and then action as appropriate. The patient's electronic record is also updated.