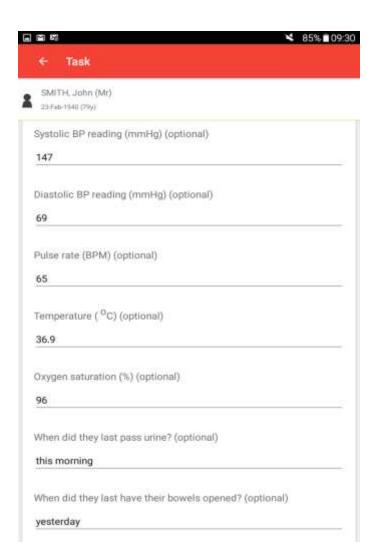

## Health Call Digital Care Home – How does it work?

The relevant clinical team pick up the reading, review and then action as appropriate. The patient's electronic record is also updated.