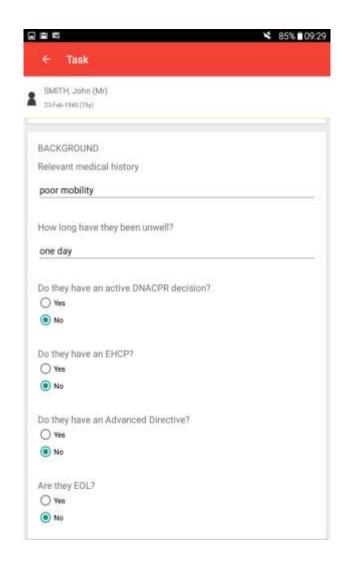

## Health Call Digital Care Home – How does it work?

The relevant clinical team pick up the reading, review and then action as appropriate. The patient's electronic record is also updated.