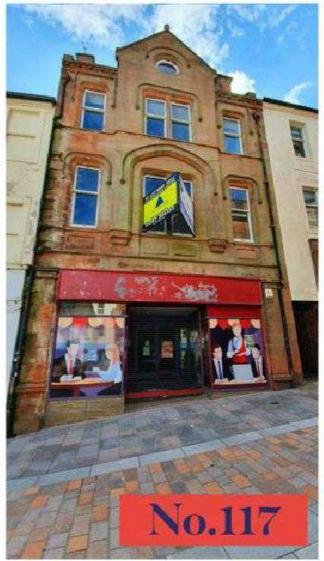

These empty buildings on the Inight Seed are the Categor, and Microsor buildings that have indistinguity had focusing on their upper Book - cumming their conty ONC resistant on Dumbles High Street - expectating the most of the town will bring the and overgy task to the reports septial of South West Scotland.

Using one legislation the countgaught of Gumbes, will buy Ouck Passe buildings for the bown and operate the Middlespie Quarter as a community enterprise.

Address Courter Courtsons

Modelmente Quarter High Street Elevation