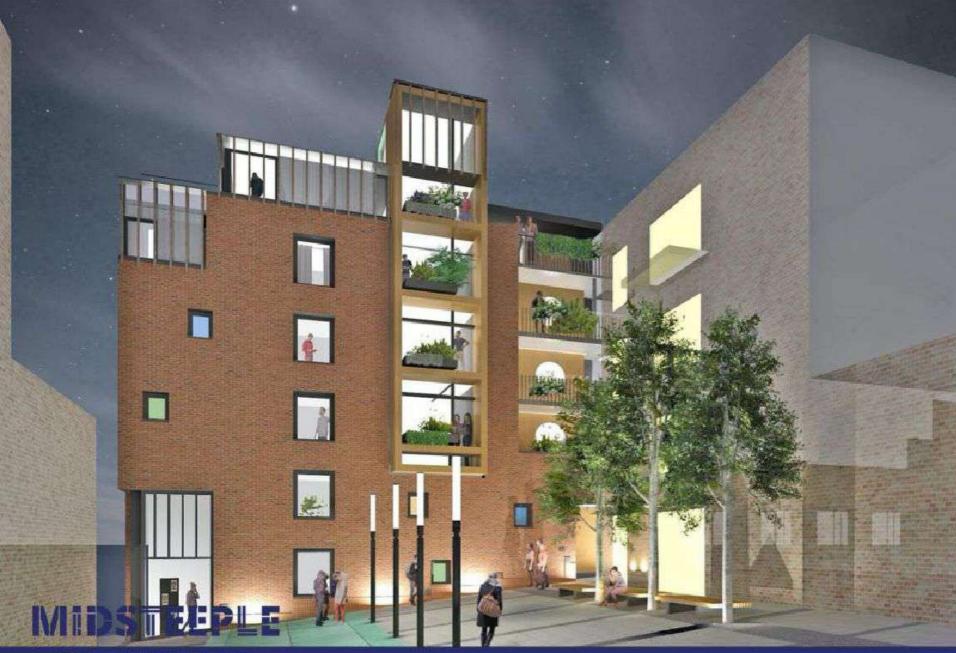

#### WIDSTFEPLE QUARTER

Revitations Domines fown centre through Innovative community led, development

The Midsteeple Quarter Project will see the local community take control of a group of underused and neglected High Street buildings and refurbish these as a contemporary living, working, socialising, learning and unterprising quarter - a new beating heart for a more diverse town centre and a catalyst for a thriving and resilient future flumfries.