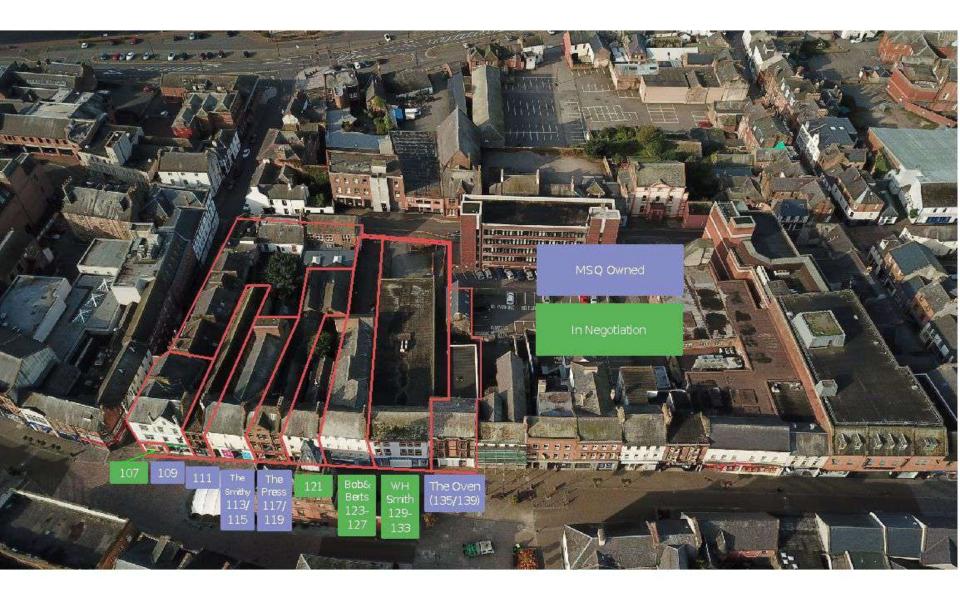

These empty buildings on the Inight Seed are the Categor, and Microsor buildings that have indistinguity had focusing on their upper Book - cumming their conty ONC resistant on Dumbles High Street - expectating the most of the town will bring the and overgy task to the reports septial of South West Scotland.

Using one legislation the countgaught of Gumbes, will buy Ouck Passe buildings for the bown and operate the Middlespie Quarter as a community enterprise.

Address Courter Courtsons

Modelmente Quarter High Street Elevation