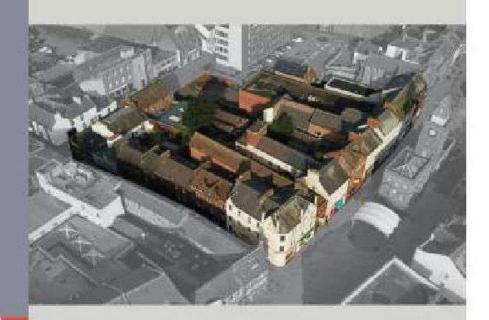

These empty buildings on the Inight Seed are the Categor, and Microsor buildings that have indistinguity had focusing on their upper Book - cumming their conty ONC resistant on Dumbles High Street - expectating the most of the town will bring the and overgy task to the reports septial of South West Scotland.

Using one legislation the countgaught of Gumbes, will buy Ouck Passe buildings for the bown and operate the Middlespie Quarter as a community enterprise.

Address Courter Courtsons

Modelmente Quarter High Street Elevation