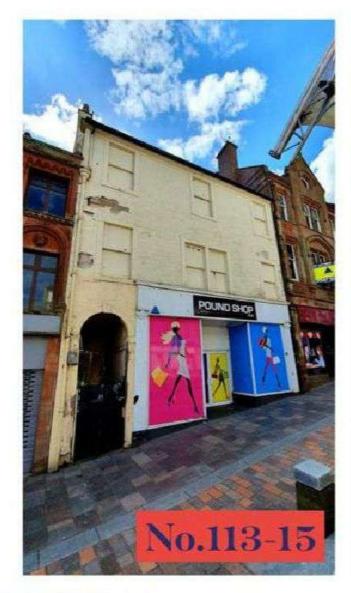

These empty buildings on the Inight Seed are the Categor, and Microsor buildings that have indistinguity had focusing on their upper Book - cumming their conty ONC resistant on Dumbles High Street - expectating the most of the town will bring the and overgy task to the reports septial of South West Scotland.