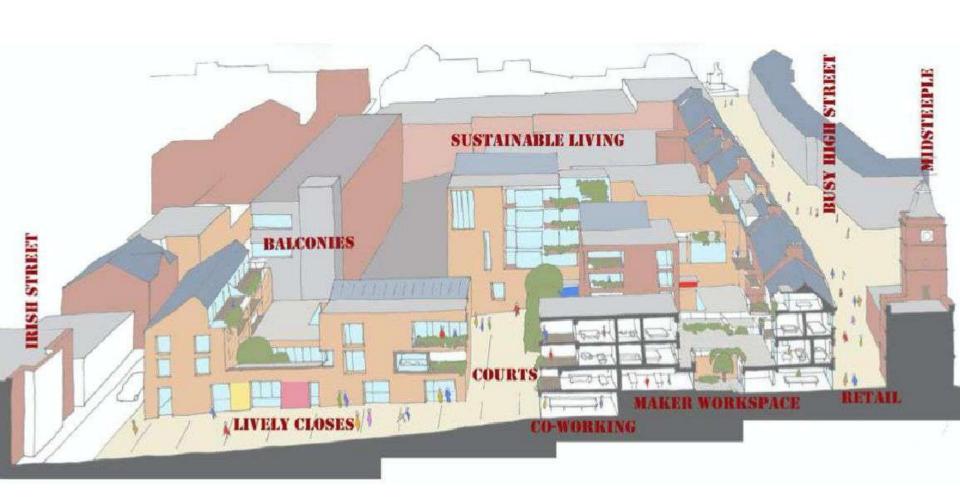

#### WIDSTFEPLE QUARTER

Revitations Domines fown centre through Innovative community led, development

The Midsteeple Quarter Project will see the local community take control of a group of underused and neglected High Street buildings and refurbish these as a contemporary living, working, socialising, learning and unterprising quarter - a new beating heart for a more diverse town centre and a catalyst for a thriving and resilient future flumfries.