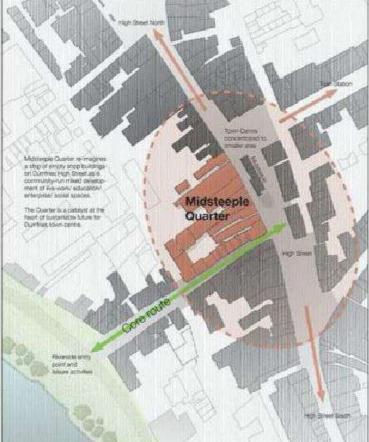

#### MIDSTEEPLE

the stove network

Midsteeple Quarter is imagine, a step of impry propriatings on Dunning high Street as a community run mixed desergorient of the supersociation temporal stocks.

Our case is that the Nicoteope Quarter will progress the to a concernment area in the very centre of the lover and stimulate new growth accurate. A generalization of the wall become increase area and and the Fasivity Station that is the main frampout first to our whole region.

These empty buildings on the Inight Seed are the Categor, and Microsor buildings that have indistinguity had focusing on their upper Book - cumming their conty ONC resistant on Dumbles High Street - expectating the most of the town will bring the and overgy task to the reports septial of South West Scotland.

Using one legislation the countgaught of Gumbes, will buy Ouck Passe buildings for the bown and operate the Middlespie Quarter as a community enterprise.

Address Courter Courtsons

Modelmente Quarter High Street Elevation