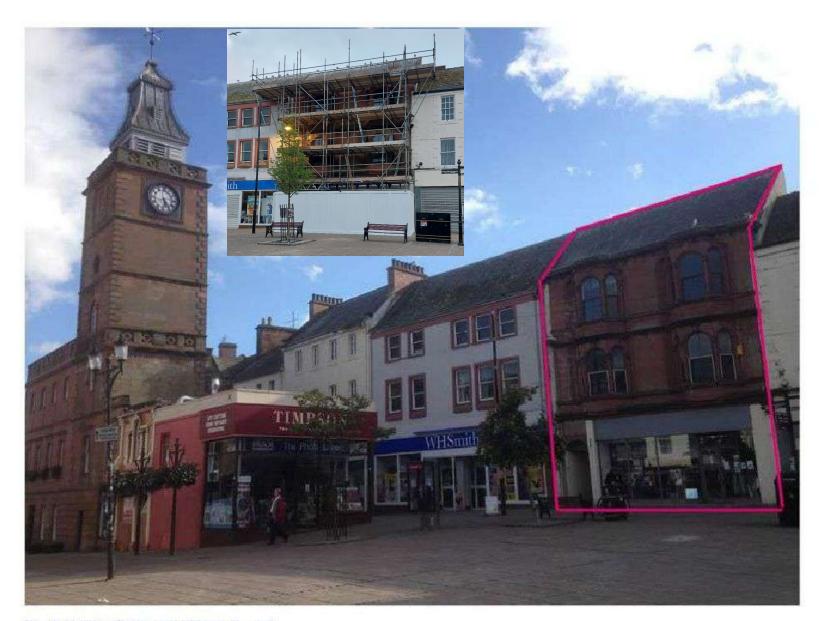

These empty buildings on the Inight Seed are the Categor, and Microsor buildings that have indistinguity had focusing on their upper Book - cumming their conty ONC resistant on Dumbles High Street - expectating the most of the town will bring the and overgy task to the reports septial of South West Scotland.

Using one legislation the countgaught of Gumbes, will buy Ouck Passe buildings for the bown and operate the Middlespie Quarter as a community enterprise.

Address Courter Courtsons

Modelmente Quarter High Street Elevation