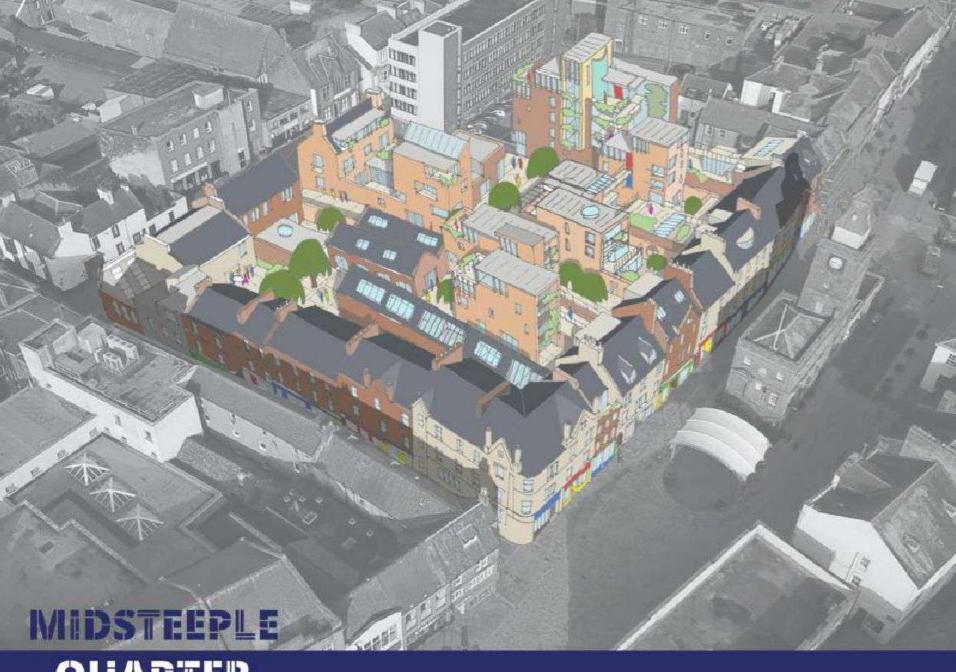

#### WIDSTFEPLE QUARTER

Revitations Domines fown centre through Innovative community led, development

The Midsteeple Quarter Project will see the local community take control of a group of underused and neglected High Street buildings and refurbish these as a contemporary living, working, socialising, learning and unterprising quarter - a new beating heart for a more diverse town centre and a catalyst for a thriving and resilient future flumfries.