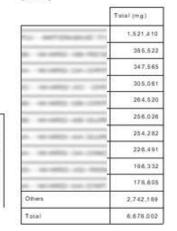

ACUTE HOSPITAL BITES

UHC:705 beds UHA: 371 beds WV:193 beds

Morphine equivalents are expressed in mg of oral morphine and derived from the formula detailed at the end of the report.

HUSPITAL

All'A MATTA DELL'A CETTA LETTA DALLA DALLA DALLA MATTA DELLA MATTA DELLA MATTA DELLA MATTA DALLA MATTA

Top 18 Morphine Equivalent lesuing locations [Chart 3b]