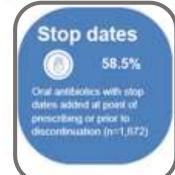

## **Antimicrobial Review**

Consultant peer group name:

Acute Medicine

- 6 prescribing indicators
- Consultant focused
- Individual and peer comparison
- Take forward to national antimicrobial prescribing group

#### rel Antonicrofilals reducting admitted on pressriptio

SAFE Direct Practice Plasmenications which that alog cakes are adjust in ALL presented and antibidist (interact for prophysical)