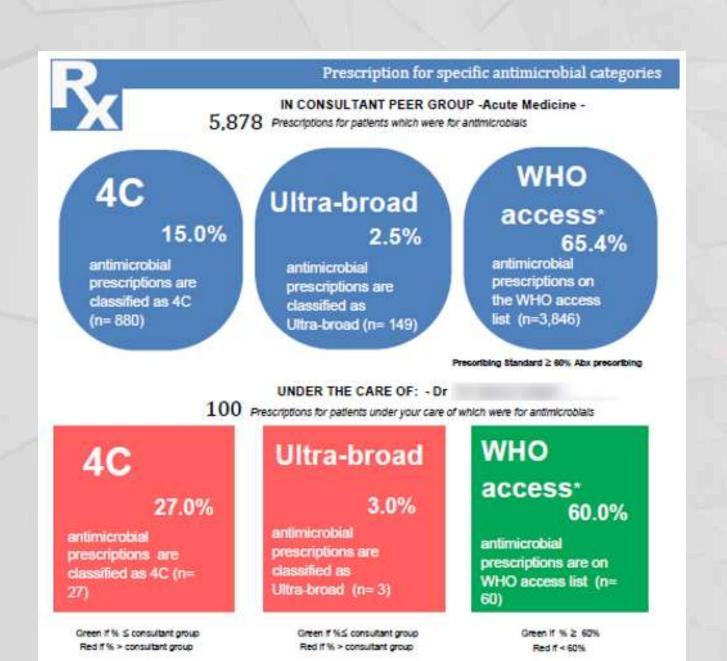

## **Antimicrobial Review**

Consultant peer group name:

Acute Medicine

- 6 prescribing indicators
- Consultant focused
- Individual and peer comparison
- Take forward to national antimicrobial prescribing group

#### rel Antonicrofilals reducting admitted on pressriptio

SAFE Direct Practice Plasmenications which that alog cakes are adjust in ALL presented and antibidist (interact for prophysical)