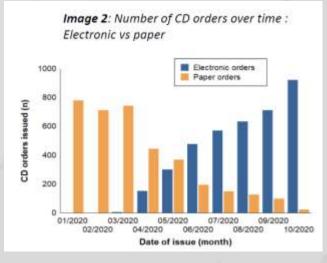

## **CD** Ordering

### Ward ordering of controlled drugs to hospital pharmacy

- Paper-lite working
- Reducing surface to surface transmission and portering footfall
- Using existing systems (bespoke local development)
- Implemented at ward request 93% of ward areas.