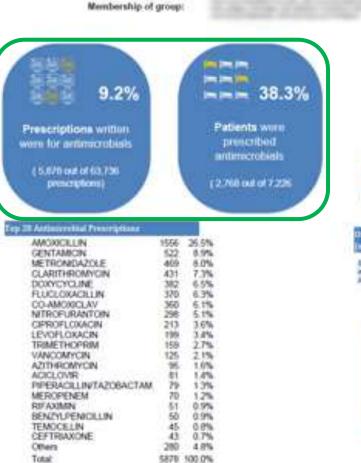

## **Antimicrobial Review**

Consultant peer group name:

Acute Medicine

- 6 prescribing indicators
- Consultant focused
- Individual and peer comparison
- Take forward to national antimicrobial prescribing group

#### rel Antonicrofilals reducting admitted on pressriptio

SAFE Direct Practice Plasmenications which that alog cakes are adjust in ALL presented and antibidist (interact for prophysical)