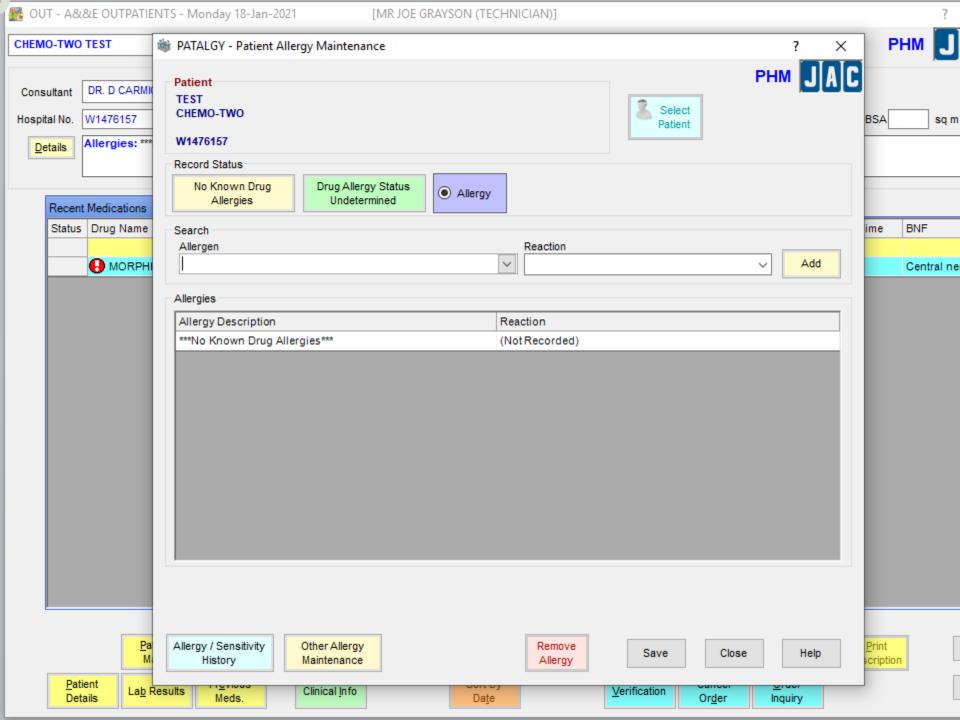

## Introduction

- Will be discussing our 9 month Outpatient Eprescribing deployment
- Whittington Health Implemented JAC ePMA in 2014
- System managers changed in March 2020.
  - Team size: 2.5 FTE
- Prior to March 2020
  - Inpatient Prescribing & Administering on Electronic System
  - Outpatient Prescribing (Approx. 30% Electronic)
  - A&E Prescribing (0% Electronic)

## Introduction

- General benefits from ePMA would have been realised if Trust had gone live prior to March 2020
- During first wave of COVID-19, the pandemic brought to light further invaluable benefits of moving to electronic prescribing within the outpatient and A&E settings such as
  - Significantly reducing contact points with prescriptions
  - Facilitating prescribing from home/for those self isolating (e.g. telephone outpatient clinics)
  - Ability for Outpatients to call in advance of collecting their prescriptions
  - Reduction of patients / staff in waiting area