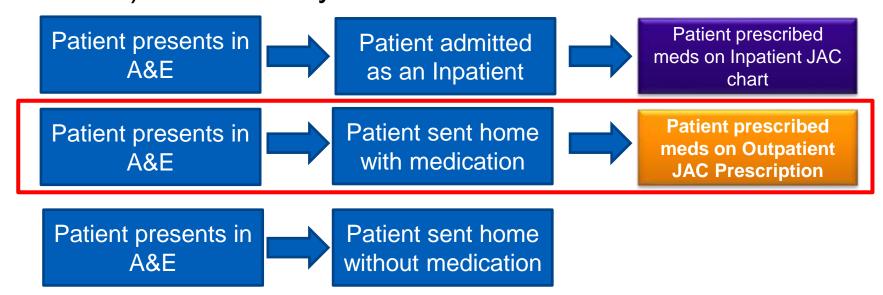

## Introduction

- Will be discussing our 9 month Outpatient Eprescribing deployment
- Whittington Health Implemented JAC ePMA in 2014
- System managers changed in March 2020.
  - Team size: 2.5 FTE
- Prior to March 2020
  - Inpatient Prescribing & Administering on Electronic System
  - Outpatient Prescribing (Approx. 30% Electronic)
  - A&E Prescribing (0% Electronic)

## Introduction

- General benefits from ePMA would have been realised if Trust had gone live prior to March 2020
- During first wave of COVID-19, the pandemic brought to light further invaluable benefits of moving to electronic prescribing within the outpatient and A&E settings such as
  - Significantly reducing contact points with prescriptions
  - Facilitating prescribing from home/for those self isolating (e.g. telephone outpatient clinics)
  - Ability for Outpatients to call in advance of collecting their prescriptions
  - Reduction of patients / staff in waiting area