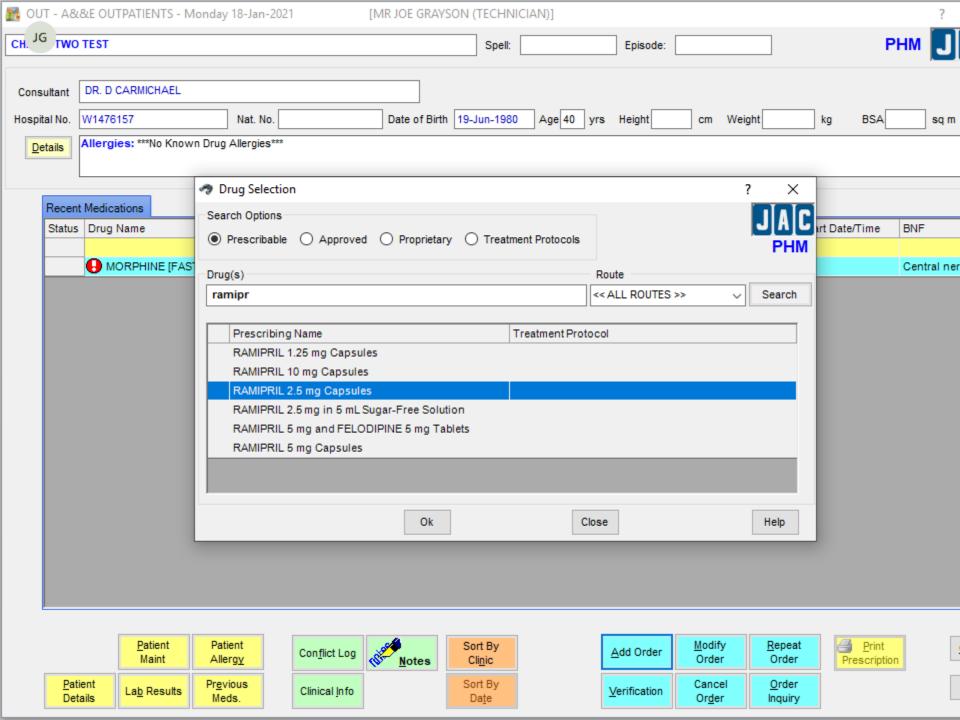

#### Whittington Health Magdala Avenue - London - N19 5NF

OUTPATIENT PRESCRIPTION

Page 1 of 2

|                                                                                                           |                   |                    |                         |                    |                | Date:                | 18-Jan-202  | 2110 |
|-----------------------------------------------------------------------------------------------------------|-------------------|--------------------|-------------------------|--------------------|----------------|----------------------|-------------|------|
| TO THE PRESCRIBER: Tic                                                                                    |                   | oxes below to in   | dicate whether the      | prescription is to | be dispens     | ed by the l          | Hospital Ph | arm  |
| taken to the patient's Genera<br>TO THE PATIENT:                                                          | ai Practitioner   |                    |                         |                    |                |                      |             |      |
| PLEASE MAKE AN APPOIN                                                                                     | ITMENT TO S       | EE YOUR G.P.       | FOR A PRESCRIP          | TION Please        | it at          |                      |             |      |
| PLEASE TAKE THIS FORM                                                                                     | TO THE HOS        | SPITAL PHARMA      | ACY                     | Please             | ICK            |                      |             |      |
| Whittington Trust policy is that a<br>Continuing supplies of medicine<br>responsibility, or where the med | s should be pre   | scribed from the h | ospital only where it i |                    |                |                      |             |      |
| Patient: CHEMO-TWO T                                                                                      | EST               |                    | Hospital i              | number: W147       | 6157           |                      |             |      |
| DOB: 19/06/1980                                                                                           | Sex: F            | emale              |                         |                    |                |                      |             |      |
| Address: 149 PASTEUR                                                                                      | GARDENS,          | LONDON,N18         | 1AH                     |                    |                |                      |             |      |
| Clinic: A&E OUTPATIEN                                                                                     | TS                |                    | Consulta                | nt: DR. D CAR      | MICHAEL        |                      |             |      |
| Notes<br>Pharmadst Please only supply once                                                                | blood rosults bau | n norma hank       |                         |                    |                |                      |             |      |
| гнаннала глевае ину вирру опов                                                                            | LIVOU TESUITS NAV | e contre back      |                         |                    |                |                      |             |      |
|                                                                                                           |                   |                    |                         |                    |                |                      |             |      |
|                                                                                                           |                   |                    |                         |                    |                |                      |             |      |
|                                                                                                           |                   |                    |                         |                    |                |                      |             |      |
| Allergy status ""No Known Drug                                                                            |                   |                    |                         |                    |                |                      |             |      |
| Allergies***                                                                                              |                   |                    |                         |                    |                |                      |             |      |
|                                                                                                           |                   |                    |                         |                    |                |                      |             |      |
| Drug                                                                                                      | Dose              | Route              | Frequency               | Days<br>Supply/Qty | GP to continue | Quantity<br>supplied |             | Ch   |
|                                                                                                           |                   |                    |                         |                    |                |                      |             |      |
| RAMIPRIL 2.5 mg Capsules                                                                                  | 2.5 mg            | Oral               | Each<br>MODNING         | 14/                | Yes            |                      |             |      |
| RAMIPRIL 2.5 mg Capsules                                                                                  | 2.5 mg            | Oral               | Each<br>MORNING         | 14/                | Yes            |                      |             |      |
| RAMIPRIL 2.5 mg Capsules                                                                                  | 2.5 mg            | Oral               |                         | 14/                | Yes            |                      |             |      |
| RAMIPRIL 2.5 mg Capsules                                                                                  | 2.5 mg            | Oral               |                         | 14/                | Yes            |                      |             |      |
| RAMIPRIL 2.5 mg Capsules                                                                                  | 2.5 mg            | Oral               |                         | 14/                | Yes            |                      |             |      |
| RAMIPRIL 2.5 mg Capsules                                                                                  | 2.5 mg            | Oral               |                         | 14/                | Yes            |                      |             |      |
| RAMIPRIL 2.5 mg Capsules                                                                                  | 2.5 mg            | Oral               |                         | 14/                | Yes            |                      |             |      |
| RAMIPRIL 2.5 mg Capsules                                                                                  | 2.5 mg            | Oral               |                         | 14/                | Yes            |                      |             |      |
| RAMIPRIL 2.5 mg Capsules                                                                                  | 2.5 mg            | Oral               |                         | 14/                | Yes            |                      |             |      |
| RAMIPRIL 2.5 mg Capsules                                                                                  | 2.5 mg            | Oral               |                         | 14/                | Yes            |                      |             |      |
| RAMIPRIL 2.5 mg Capsules                                                                                  | 2.5 mg            | Oral               |                         | 14/                | Yes            |                      |             |      |
| RAMIPRIL 2.5 mg Capsules                                                                                  | 2.5 mg            | Oral               |                         | 14/                | Yes            |                      |             |      |
| RAMIPRIL 2.5 mg Capsules                                                                                  | 2.5 mg            | Oral               |                         | 14/                | Yes            |                      |             |      |
| RAMIPRIL 2.5 mg Capsules                                                                                  | 2.5 mg            | Oral               |                         | 14/                | Yes            |                      |             |      |
| RAMIPRIL 2.5 mg Capsules                                                                                  | 2.5 mg            | Oral               |                         | 14/                | Yes            |                      |             |      |
| RAMIPRIL 2.5 mg Capsules                                                                                  | 2.5 mg            | Oral               |                         | 14/                | Yes            |                      |             |      |
| RAMIPRIL 2.5 mg Capsules                                                                                  | 2.5 mg            | Oral               |                         | 14/                | Yes            |                      |             |      |
| RAMIPRIL 2.5 mg Capsules                                                                                  | 2.5 mg            | Oral               |                         | 14/                | Yes            |                      |             |      |
| RAMIPRIL 2.5 mg Capsules                                                                                  | 2.5 mg            | Oral               |                         | 14/                | Yes            |                      |             |      |
| RAMIPRIL 2.5 mg Capsules                                                                                  | 2.5 mg            | Oral               |                         | 14/                | Yes            |                      |             |      |
| RAMIPRIL 2.5 mg Capsules                                                                                  | 2.5 mg            | Oral               |                         | 14/                | Yes            |                      |             |      |
| RAMIPRIL 2.5 mg Capsules                                                                                  | 2.5 mg            | Oral               |                         | 14/                | Yes            |                      |             |      |
| RAMIPRIL 2.5 mg Capsules  Prescribed by MR JOE (                                                          |                   |                    |                         | 14/                | Yes            |                      |             |      |