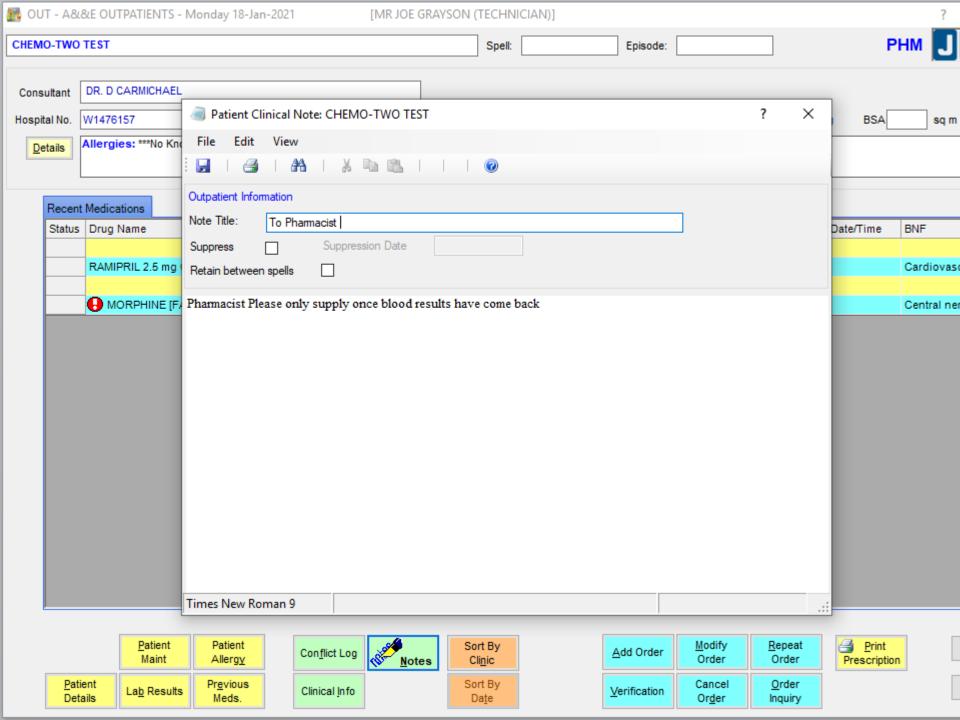

#### Whittington Health Magdala Avenue - London - N19 5NF

OUTPATIENT PRESCRIPTION

Page 1 of 2

|                                                                                                           |                   |                    |                         |                    |                | Date:                | 18-Jan-202  | 2110 |
|-----------------------------------------------------------------------------------------------------------|-------------------|--------------------|-------------------------|--------------------|----------------|----------------------|-------------|------|
| TO THE PRESCRIBER: Tic                                                                                    |                   | oxes below to in   | dicate whether the      | prescription is to | be dispens     | ed by the l          | Hospital Ph | arm  |
| taken to the patient's Genera<br>TO THE PATIENT:                                                          | ai Practitioner   |                    |                         |                    |                |                      |             |      |
| PLEASE MAKE AN APPOIN                                                                                     | ITMENT TO S       | EE YOUR G.P.       | FOR A PRESCRIP          | TION Please        | it at          |                      |             |      |
| PLEASE TAKE THIS FORM                                                                                     | TO THE HOS        | SPITAL PHARMA      | ACY                     | Please             | ICK            |                      |             |      |
| Whittington Trust policy is that a<br>Continuing supplies of medicine<br>responsibility, or where the med | s should be pre   | scribed from the h | ospital only where it i |                    |                |                      |             |      |
| Patient: CHEMO-TWO T                                                                                      | EST               |                    | Hospital i              | number: W147       | 6157           |                      |             |      |
| DOB: 19/06/1980                                                                                           | Sex: F            | emale              |                         |                    |                |                      |             |      |
| Address: 149 PASTEUR                                                                                      | GARDENS,          | LONDON,N18         | 1AH                     |                    |                |                      |             |      |
| Clinic: A&E OUTPATIEN                                                                                     | TS                |                    | Consulta                | nt: DR. D CAR      | MICHAEL        |                      |             |      |
| Notes<br>Pharmadst Please only supply once                                                                | blood rosults bau | n norma hank       |                         |                    |                |                      |             |      |
| гнаннала глевае ину вирру опов                                                                            | LIVOU TESUITS NAV | e contre back      |                         |                    |                |                      |             |      |
|                                                                                                           |                   |                    |                         |                    |                |                      |             |      |
|                                                                                                           |                   |                    |                         |                    |                |                      |             |      |
|                                                                                                           |                   |                    |                         |                    |                |                      |             |      |
| Allergy status ""No Known Drug                                                                            |                   |                    |                         |                    |                |                      |             |      |
| Allergies***                                                                                              |                   |                    |                         |                    |                |                      |             |      |
|                                                                                                           |                   |                    |                         |                    |                |                      |             |      |
| Drug                                                                                                      | Dose              | Route              | Frequency               | Days<br>Supply/Qty | GP to continue | Quantity<br>supplied |             | Ch   |
|                                                                                                           |                   |                    |                         |                    |                |                      |             |      |
| RAMIPRIL 2.5 mg Capsules                                                                                  | 2.5 mg            | Oral               | Each<br>MODNING         | 14/                | Yes            |                      |             |      |
| RAMIPRIL 2.5 mg Capsules                                                                                  | 2.5 mg            | Oral               | Each<br>MORNING         | 14/                | Yes            |                      |             |      |
| RAMIPRIL 2.5 mg Capsules                                                                                  | 2.5 mg            | Oral               |                         | 14/                | Yes            |                      |             |      |
| RAMIPRIL 2.5 mg Capsules                                                                                  | 2.5 mg            | Oral               |                         | 14/                | Yes            |                      |             |      |
| RAMIPRIL 2.5 mg Capsules                                                                                  | 2.5 mg            | Oral               |                         | 14/                | Yes            |                      |             |      |
| RAMIPRIL 2.5 mg Capsules                                                                                  | 2.5 mg            | Oral               |                         | 14/                | Yes            |                      |             |      |
| RAMIPRIL 2.5 mg Capsules                                                                                  | 2.5 mg            | Oral               |                         | 14/                | Yes            |                      |             |      |
| RAMIPRIL 2.5 mg Capsules                                                                                  | 2.5 mg            | Oral               |                         | 14/                | Yes            |                      |             |      |
| RAMIPRIL 2.5 mg Capsules                                                                                  | 2.5 mg            | Oral               |                         | 14/                | Yes            |                      |             |      |
| RAMIPRIL 2.5 mg Capsules                                                                                  | 2.5 mg            | Oral               |                         | 14/                | Yes            |                      |             |      |
| RAMIPRIL 2.5 mg Capsules                                                                                  | 2.5 mg            | Oral               |                         | 14/                | Yes            |                      |             |      |
| RAMIPRIL 2.5 mg Capsules                                                                                  | 2.5 mg            | Oral               |                         | 14/                | Yes            |                      |             |      |
| RAMIPRIL 2.5 mg Capsules                                                                                  | 2.5 mg            | Oral               |                         | 14/                | Yes            |                      |             |      |
| RAMIPRIL 2.5 mg Capsules                                                                                  | 2.5 mg            | Oral               |                         | 14/                | Yes            |                      |             |      |
| RAMIPRIL 2.5 mg Capsules                                                                                  | 2.5 mg            | Oral               |                         | 14/                | Yes            |                      |             |      |
| RAMIPRIL 2.5 mg Capsules                                                                                  | 2.5 mg            | Oral               |                         | 14/                | Yes            |                      |             |      |
| RAMIPRIL 2.5 mg Capsules                                                                                  | 2.5 mg            | Oral               |                         | 14/                | Yes            |                      |             |      |
| RAMIPRIL 2.5 mg Capsules                                                                                  | 2.5 mg            | Oral               |                         | 14/                | Yes            |                      |             |      |
| RAMIPRIL 2.5 mg Capsules                                                                                  | 2.5 mg            | Oral               |                         | 14/                | Yes            |                      |             |      |
| RAMIPRIL 2.5 mg Capsules                                                                                  | 2.5 mg            | Oral               |                         | 14/                | Yes            |                      |             |      |
| RAMIPRIL 2.5 mg Capsules                                                                                  | 2.5 mg            | Oral               |                         | 14/                | Yes            |                      |             |      |
| RAMIPRIL 2.5 mg Capsules                                                                                  | 2.5 mg            | Oral               |                         | 14/                | Yes            |                      |             |      |
| RAMIPRIL 2.5 mg Capsules  Prescribed by MR JOE (                                                          |                   |                    |                         | 14/                | Yes            |                      |             |      |