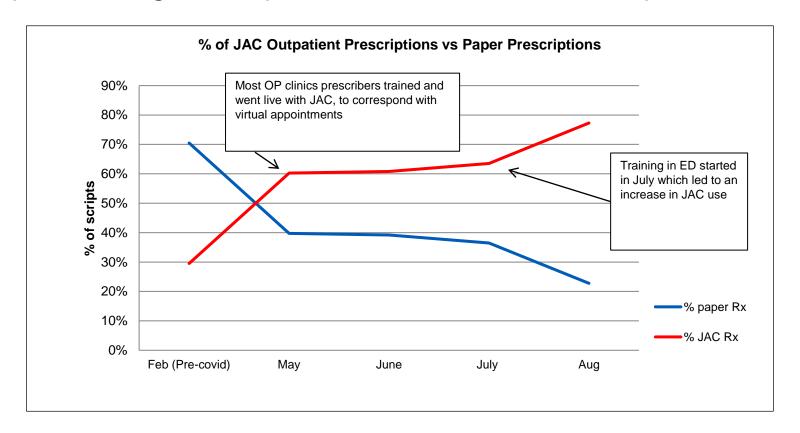

### Results

- By May 2020 around 80 Consultants has been trained and were live on JAC Outpatient prescribing
- Majority of On-Site Outpatient Clinics were now electronic

Sep

## Results

- Undertook a survey with outpatient consultants who had been trained and 74% Positive/ Neutral about the system
- Based off the negative comments, we produced a 'You said, We did' poster together with some hints and tips
- Cost saving to the Trust reduction in ordering controlled stationary