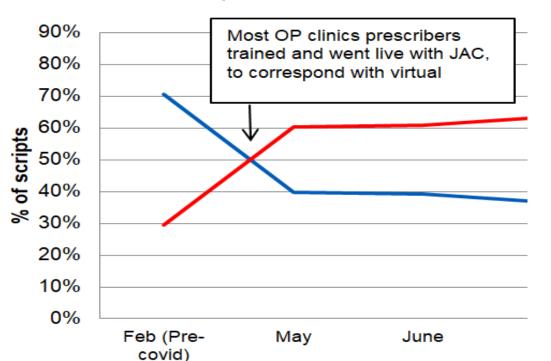

### Results

- By May 2020 around 80 Consultants has been trained and were live on JAC Outpatient prescribing
- Majority of On-Site Outpatient Clinics were now electronic

Sep

## Results

- Undertook a survey with outpatient consultants who had been trained and 74% Positive/ Neutral about the system
- Based off the negative comments, we produced a 'You said, We did' poster together with some hints and tips
- Cost saving to the Trust reduction in ordering controlled stationary