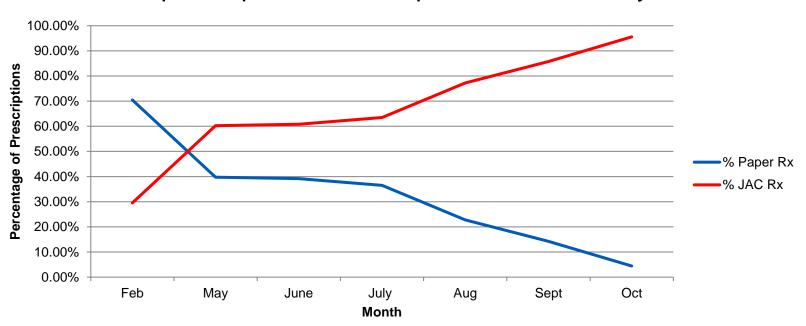

### Results

- By May 2020 around 80 Consultants has been trained and were live on JAC Outpatient prescribing
- Majority of On-Site Outpatient Clinics were now electronic

Sep

## Results

- Undertook a survey with outpatient consultants who had been trained and 74% Positive/ Neutral about the system
- Based off the negative comments, we produced a 'You said, We did' poster together with some hints and tips
- Cost saving to the Trust reduction in ordering controlled stationary