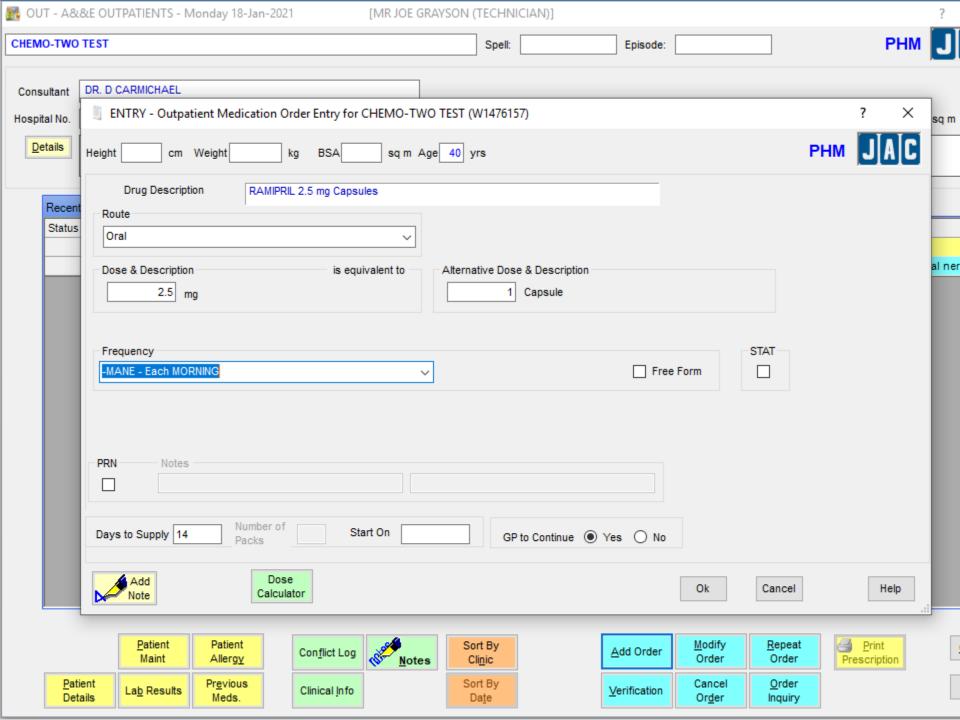

#### Whittington Health Magdala Avenue - London - N19 5NF

OUTPATIENT PRESCRIPTION

Page 1 of 2

|                                                                                                           |                   |                    |                         |                    |                | Date:                | 18-Jan-202  | 2110 |
|-----------------------------------------------------------------------------------------------------------|-------------------|--------------------|-------------------------|--------------------|----------------|----------------------|-------------|------|
| TO THE PRESCRIBER: Tic                                                                                    |                   | oxes below to in   | dicate whether the      | prescription is to | be dispens     | ed by the l          | Hospital Ph | arm  |
| taken to the patient's Genera<br>TO THE PATIENT:                                                          | ai Practitioner   |                    |                         |                    |                |                      |             |      |
| PLEASE MAKE AN APPOIN                                                                                     | ITMENT TO S       | EE YOUR G.P.       | FOR A PRESCRIP          | TION Please        | it at          |                      |             |      |
| PLEASE TAKE THIS FORM                                                                                     | TO THE HOS        | SPITAL PHARMA      | ACY                     | Please             | ICK            |                      |             |      |
| Whittington Trust policy is that a<br>Continuing supplies of medicine<br>responsibility, or where the med | s should be pre   | scribed from the h | ospital only where it i |                    |                |                      |             |      |
| Patient: CHEMO-TWO T                                                                                      | EST               |                    | Hospital i              | number: W147       | 6157           |                      |             |      |
| DOB: 19/06/1980                                                                                           | Sex: F            | emale              |                         |                    |                |                      |             |      |
| Address: 149 PASTEUR                                                                                      | GARDENS,          | LONDON,N18         | 1AH                     |                    |                |                      |             |      |
| Clinic: A&E OUTPATIEN                                                                                     | TS                |                    | Consulta                | nt: DR. D CAR      | MICHAEL        |                      |             |      |
| Notes<br>Pharmadst Please only supply once                                                                | blood rosults bau | n norma hank       |                         |                    |                |                      |             |      |
| гнаннала глевае ину вирру опов                                                                            | LIVOU TESUITS NAV | e contre back      |                         |                    |                |                      |             |      |
|                                                                                                           |                   |                    |                         |                    |                |                      |             |      |
|                                                                                                           |                   |                    |                         |                    |                |                      |             |      |
|                                                                                                           |                   |                    |                         |                    |                |                      |             |      |
| Allergy status ""No Known Drug                                                                            |                   |                    |                         |                    |                |                      |             |      |
| Allergies***                                                                                              |                   |                    |                         |                    |                |                      |             |      |
|                                                                                                           |                   |                    |                         |                    |                |                      |             |      |
| Drug                                                                                                      | Dose              | Route              | Frequency               | Days<br>Supply/Qty | GP to continue | Quantity<br>supplied |             | Ch   |
|                                                                                                           |                   |                    |                         |                    |                |                      |             |      |
| RAMIPRIL 2.5 mg Capsules                                                                                  | 2.5 mg            | Oral               | Each<br>MODNING         | 14/                | Yes            |                      |             |      |
| RAMIPRIL 2.5 mg Capsules                                                                                  | 2.5 mg            | Oral               | Each<br>MORNING         | 14/                | Yes            |                      |             |      |
| RAMIPRIL 2.5 mg Capsules                                                                                  | 2.5 mg            | Oral               |                         | 14/                | Yes            |                      |             |      |
| RAMIPRIL 2.5 mg Capsules                                                                                  | 2.5 mg            | Oral               |                         | 14/                | Yes            |                      |             |      |
| RAMIPRIL 2.5 mg Capsules                                                                                  | 2.5 mg            | Oral               |                         | 14/                | Yes            |                      |             |      |
| RAMIPRIL 2.5 mg Capsules                                                                                  | 2.5 mg            | Oral               |                         | 14/                | Yes            |                      |             |      |
| RAMIPRIL 2.5 mg Capsules                                                                                  | 2.5 mg            | Oral               |                         | 14/                | Yes            |                      |             |      |
| RAMIPRIL 2.5 mg Capsules                                                                                  | 2.5 mg            | Oral               |                         | 14/                | Yes            |                      |             |      |
| RAMIPRIL 2.5 mg Capsules                                                                                  | 2.5 mg            | Oral               |                         | 14/                | Yes            |                      |             |      |
| RAMIPRIL 2.5 mg Capsules                                                                                  | 2.5 mg            | Oral               |                         | 14/                | Yes            |                      |             |      |
| RAMIPRIL 2.5 mg Capsules                                                                                  | 2.5 mg            | Oral               |                         | 14/                | Yes            |                      |             |      |
| RAMIPRIL 2.5 mg Capsules                                                                                  | 2.5 mg            | Oral               |                         | 14/                | Yes            |                      |             |      |
| RAMIPRIL 2.5 mg Capsules                                                                                  | 2.5 mg            | Oral               |                         | 14/                | Yes            |                      |             |      |
| RAMIPRIL 2.5 mg Capsules                                                                                  | 2.5 mg            | Oral               |                         | 14/                | Yes            |                      |             |      |
| RAMIPRIL 2.5 mg Capsules                                                                                  | 2.5 mg            | Oral               |                         | 14/                | Yes            |                      |             |      |
| RAMIPRIL 2.5 mg Capsules                                                                                  | 2.5 mg            | Oral               |                         | 14/                | Yes            |                      |             |      |
| RAMIPRIL 2.5 mg Capsules                                                                                  | 2.5 mg            | Oral               |                         | 14/                | Yes            |                      |             |      |
| RAMIPRIL 2.5 mg Capsules                                                                                  | 2.5 mg            | Oral               |                         | 14/                | Yes            |                      |             |      |
| RAMIPRIL 2.5 mg Capsules                                                                                  | 2.5 mg            | Oral               |                         | 14/                | Yes            |                      |             |      |
| RAMIPRIL 2.5 mg Capsules                                                                                  | 2.5 mg            | Oral               |                         | 14/                | Yes            |                      |             |      |
| RAMIPRIL 2.5 mg Capsules                                                                                  | 2.5 mg            | Oral               |                         | 14/                | Yes            |                      |             |      |
| RAMIPRIL 2.5 mg Capsules                                                                                  | 2.5 mg            | Oral               |                         | 14/                | Yes            |                      |             |      |
| RAMIPRIL 2.5 mg Capsules  Prescribed by MR JOE (                                                          |                   |                    |                         | 14/                | Yes            |                      |             |      |