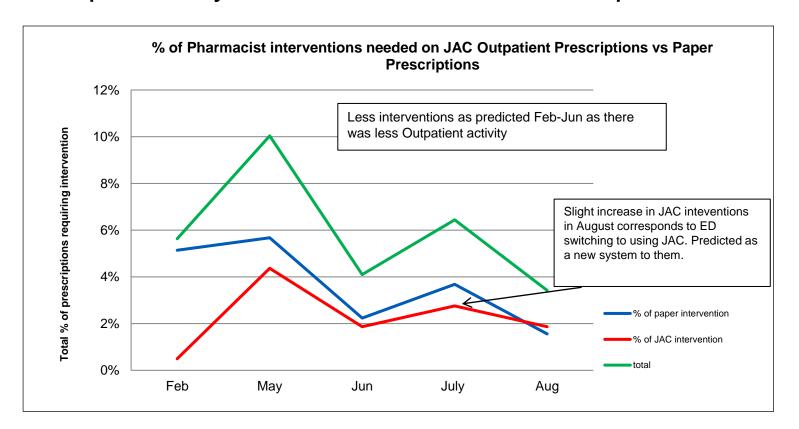

pace in terms of providing socially distanced training for staff prior to go live
- Lack of resources in the team as training A&E meant training significantly larger numbers (as fast as possible) and OP Clinics

#### Post Go Live

- Did not train staff to enter Indication & Bleep number electronically
- Out of hours training / creation and supply of usernames and password

May

Sep



# Outpatient Clinic + A&E Outpatient Implementation Outcomes



 Over the 6 month course of rolling out electronic prescribing to Outpatient clinics and A&E – up to 77%



Aug



# Outpatient Clinic + A&E Outpatient Implementation Outcomes



 In addition to this we completed audits which showed the reduction in prescriptions needing clinical interventions from pharmacy moved from 5.6% to 3.4% post role out





# Feedback from A&E staff whittington Health



I can't believe we didn't do this earlier. It's the best thing we've ever done.

This has allowed me to work from home which is brilliant as I feel I can help my colleagues on-site from a distance.

This has meant less running around back and forth between A&E and pharmacy as the prescriptions are sent electronically

# Whittington Health

# Post Go Live

- Team spent time mopping up final area(s) in hospital which were still using paper. This included:
  - Off site clinics
  - Smaller clinics which are run by off site consultants (e.g. Ophthalmology)
  - Final few clinics which were generally nurse led

Sep

# Whittington Health

## Post Go Live

- This is where we are now
  - 96% of prescriptions are completed electronically



April M