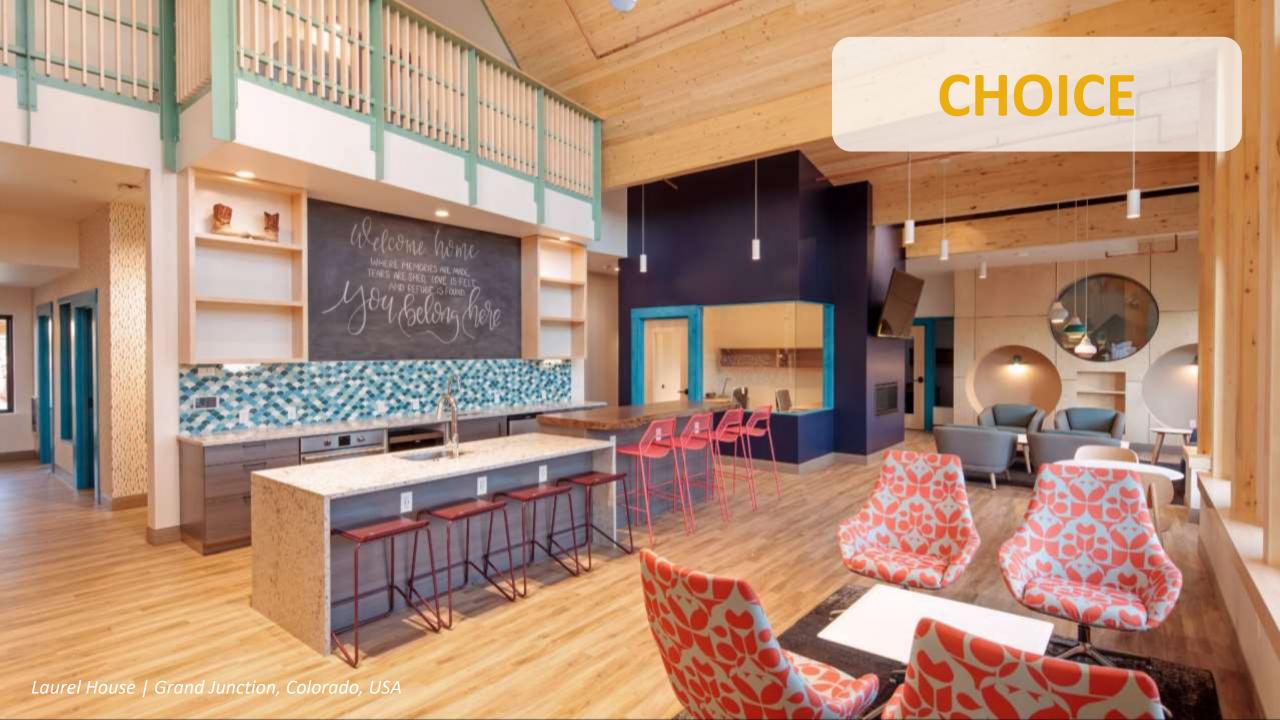

#### Residents with views of nature have:

- Decreased mental fatigue
- Reduction in domestic violence and aggression
- Better performance on measures of attentional functioning
- Lower drug and crime rates
- Improved management of life issues and increased ability to cope
- Increase trust of neighbors and feeling of community, and
- Children have better concentration and self-regulation